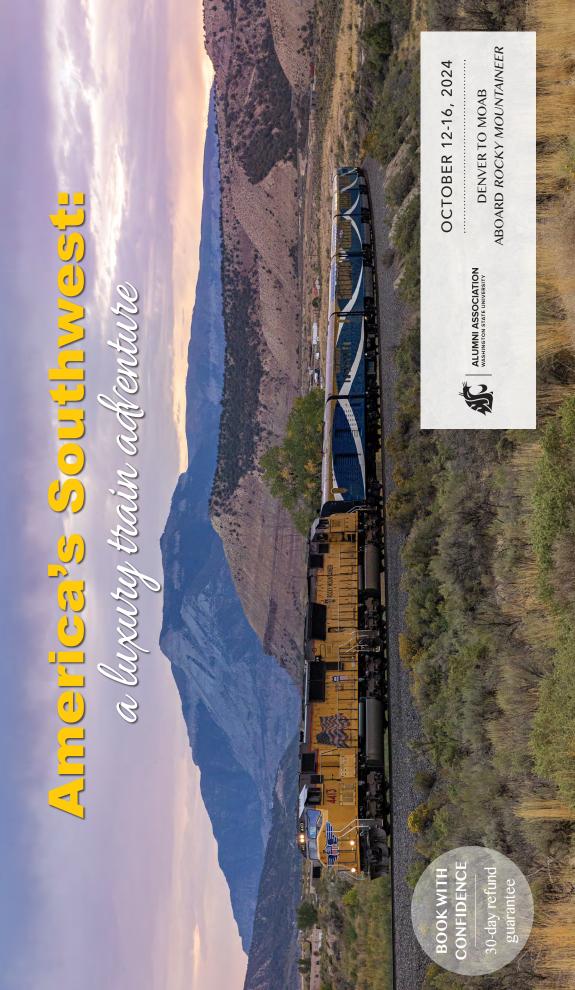

Travel by rail between the mile-high city of Denver to the red rock formations of Moab

### Your Itinerary (subject to change)

- Day 1: Arrive in Denver, CO Leisure time at the hotel Overnight: Magnolia Denver Hotel, or similar
- Day 2: Denver / Rocky Mountaineer / Glenwood Springs (B,L) Ruby Canyon, Mount Logan, cross the Continental Divide, Byers Canyon, Gore Canyon, evening at leisure Overnight: Glenwood Springs Lodging
- Day 3: Glenwood Springs / Rocky Mountaineer / Moab, UT (B,D) Parachute Creek, Mount Logan, Colorado River, cowboy cookout Overnight: Red Cliffs Lodge
- Day 4: Moab / Arches National Park / Canyonlands National Park / Moab (B,D,R) Park exploration, guided touring, reception Overnight: Red Cliffs Lodge
- Day 5: Moab / Depart Moab (B)

# America's Southwest: a luxuty train adventure OCTOBER 12-16, 2024

**FREE Expedition Library** 

AN EXCLUSIVE EARLY RESERVATION BONUS

Reserve your space by March 22, 2024

Special Alumni Rate: Save more than \$1,000