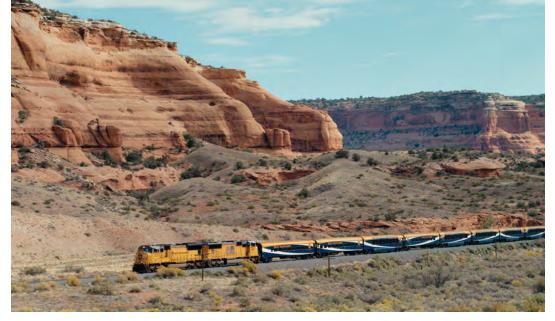

Travel by rail between the mile-high city of Denver to the red rock formations of Moab

### Your Itinerary (subject to change)

- Day 1: Arrive in Denver, CO Leisure time at the hotel Overnight: Magnolia Denver Hotel, or similar
- Day 2: Denver / Rocky Mountaineer / Glenwood Springs (B,L) Ruby Canyon, Mount Logan, cross the Continental Divide, Byers Canyon, Gore Canyon, evening at leisure Overnight: Glenwood Springs Lodging
- Day 3: Glenwood Springs / Rocky Mountaineer / Moab, UT (B,D) Parachute Creek, Mount Logan, Colorado River, cowboy cookout Overnight: Red Cliffs Lodge
- Day 4: Moab / Arches National Park / Canyonlands National Park / Moab (B,D,R) Park exploration, guided touring, reception Overnight: Red Cliffs Lodge
- Day 5: Moab / Depart Moab (B)

### Uncover

- Explore the Southwest's natural wonders with a knowledgeable Orbridge Expedition Leader.
- Discover a region steeped in history and full of opportunities to explore in comfort by luxury train. Oversized windows and glass-domed coaches allow you to relax and soak in the magnificent scenery that includes colorful deserts, bewitching hoodoos, and natural archways.
- Enjoy entertaining stories from onboard hosts combined with locally inspired cuisine for an unforgettable adventure.
- Off the train, observe nature with guided tours of Arches National Park and Canyonlands National Park, known to delight with their hypnotic, otherworldly beauty.