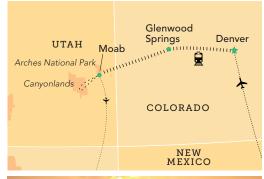

### Your Itinerary (subject to change)

- Day 1: Arrive in Denver, CO Leisure time at the hotel Overnight: Magnolia Denver Hotel, or similar
- Day 2: Denver / Rocky Mountaineer / Glenwood Springs (B,L) Ruby Canyon, Mount Logan, cross the Continental Divide, Byers Canyon, Gore Canyon, evening at leisure Overnight: Glenwood Springs Lodging
- Day 3: Glenwood Springs / Rocky Mountaineer / Moab, UT (B,D) Parachute Creek, Mount Logan, Colorado River, cowboy cookout Overnight: Red Cliffs Lodge
- Day 4: Moab / Arches National Park / Canyonlands National Park / Moab (B,D,R) Park exploration, guided touring, reception Overnight: Red Cliffs Lodge
- Day 5: Moab / Depart Moab (B)

Travel by rail between the mile-high city of Denver to the red rock formations of Moab