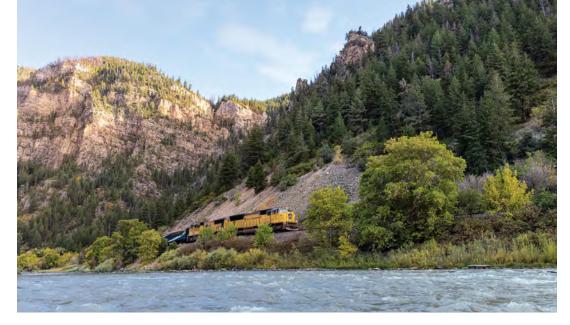

### Your Itinerary (subject to change)

- Day 1: Arrive in Denver, CO Leisure time at the hotel Overnight: Magnolia Denver Hotel, or similar
- Day 2: Denver / Rocky Mountaineer / Glenwood Springs (B,L) Ruby Canyon, Mount Logan, cross the Continental Divide, Byers Canyon, Gore Canyon, evening at leisure Overnight: Glenwood Springs Lodging
- Day 3: Glenwood Springs / Rocky Mountaineer / Moab, UT (B,D) Parachute Creek, Mount Logan, Colorado River, cowboy cookout Overnight: Red Cliffs Lodge
- Day 4: Moab / Arches National Park / Canyonlands National Park / Moab (B,D,R) Park exploration, guided touring, reception Overnight: Red Cliffs Lodge
- Day 5: Moab / Depart Moab (B)

### Uncover

- Explore the Southwest's natural wonders with a knowledgeable Orbridge Expedition Leader.
- Discover a region steeped in history and full of opportunities to explore in comfort by luxury train. Oversized windows and glass-domed coaches allow you to relax and soak in the magnificent scenery that includes colorful deserts, bewitching hoodoos, and natural archways.
- Enjoy entertaining stories from onboard hosts combined with locally inspired cuisine for an unforgettable adventure.
- Off the train, observe nature with guided tours of Arches National Park and Canyonlands National Park, known to delight with their hypnotic, otherworldly beauty.