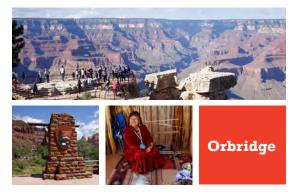

### Dear World Affairs Council Travelers,

Join friends on a journey to the exceptional national parks and monuments of the Southwest. Travel to Grand Canyon National Park for awe-inspiring views from the park's rim. Admire the beauty of light striking Antelope Canyon's narrow sandstone walls. Share a peaceful evening with Navajo storytellers, and ponder cultures past and present at a petroglyph site during a river raft ride down Glen Canyon.

Continue to Utah where you'll spend enjoyable time at Bryce Canyon and Zion National Parks—viewing rock formations and otherworldly landscapes that must be seen to be believed.

With the guidance of an expert Orbridge Expedition Leader and the comforts of a private motor coach, there is no better way to visit our national parks.

### Your 9-Day Itinerary (subject to change)

- Day 1: Arrive in Phoenix, AZ / Scottsdale (D) Desert Botanical Gardens, welcome dinner Overnight: Scottsdale Marriott at McDowell Mountains
- Day 2: Scottsdale / Sedona / Grand Canyon National Park (B) Lunch at leisure in Sedona, Grand Canyon rim Overnight: Kachina Lodge
- Day 3: Grand Canyon National Park (B) Park touring, optional helicopter flightseeing Overnight: Kachina Lodge
- Day 4: Grand Canyon National Park / Monument Valley, UT (B,D) Park touring, Monument Valley Tour Overnight: Goulding's Lodge
- Day 5: Monument Valley / Lake Powell, AZ (B,D) Navajo National Monument, Antelope Canyon tour, Glen Canyon Dam, leisure time Overnight: Lake Powell Resort