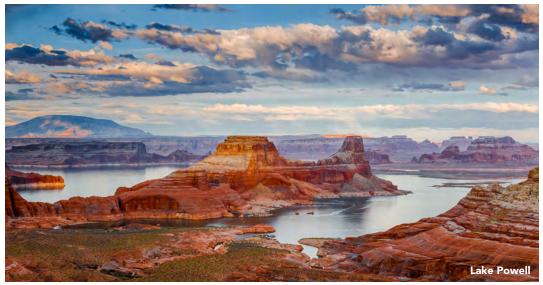

### Your 9-Day Itinerary (subject to change)

- Day 1: Arrive in Phoenix, AZ / Scottsdale (D) Desert Botanical Gardens, welcome dinner Overnight: Scottsdale Marriott at McDowell Mountains
- Day 2: Scottsdale / Sedona / Grand Canyon National Park (B) Lunch at leisure in Sedona, Grand Canyon rim Overnight: Kachina Lodge
- Day 3: Grand Canyon National Park (B) Park touring, optional helicopter flightseeing Overnight: Kachina Lodge
- Day 4: Grand Canyon National Park / Monument Valley, UT (B,D) Park touring, Monument Valley Tour Overnight: Goulding's Lodge
- Day 5: Monument Valley / Lake Powell, AZ (B,D) Navajo National Monument, Antelope Canyon tour, Glen Canyon Dam, leisure time Overnight: Lake Powell Resort

## Uncover

- Explore the Southwest's natural wonders with a knowledgeable Orbridge Expedition Leader.
- Spend additional time in Grand Canyon National Park or choose to join an optional helicopter flightseeing excursion over the Grand Canyon (additional fee).
- Discover the sunbaked natural structures and sacred lands of Monument Valley.
- Witness the towering red rock cliffs lining the Colorado River during a rafting excursion in Glen Canyon.
- Behold the radiant colors and fluid-like patterns inside the walls of Antelope Canyon.
- Observe the monolithic hoodoos in Bryce Canyon National Park.

### GOULDING'S LODGE

Relax and savor the spectacular views of Monument Valley at Goulding's Lodge, a famous locale for Old West movies. Stop by the Trading Post Museum to view the artifacts, artwork, and film memorabilia.