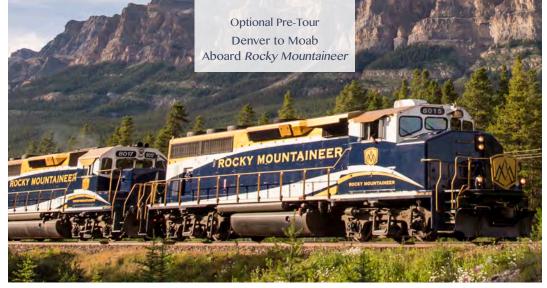

PLUS: Kick off your adventure in the Southwest by joining the optional pre-tour, Denver to Moab aboard the *Rocky Mountaineer*. Enjoy nature's wondrous scenery in comfort and style during two days of rail travel in premium SilverLeaf class. After arriving in Moab, delight in guided touring at Arches National Park and Canyonlands National Park for two additional areas to explore.

Travel by rail between the mile-high city of Denver to the red rock formations of Moab by joining a luxury train journey to America's Southwest—a region steeped in history and full of opportunities to explore. Oversized windows and glass-domed coaches allow you to relax and soak in the magnificent scenery that includes colorful deserts, bewitching hoodoos, and natural archways.

# Pre-Tour Itinerary (subject to change)

- Day +1: Arrive in Denver, CO Leisure time at the hotel Overnight: Magnolia Denver Hotel
- Day +2: Denver / Rocky Mountaineer / Glenwood Springs (B,L) Ruby Canyon, Mount Logan, cross the Continental Divide, Byers Canyon, Gore Canyon, evening at leisure Overnight: Glenwood Springs Lodging
- Day +3: Glenwood Springs / Rocky Mountaineer / Moab, UT / Canyonlands National Park (B) Parachute Creek, Mount Logan, Colorado River Overnight: Red Cliffs Lodge
- Day +4: Moab / Arches National Park / Moab (B) Park exploration, guided touring Overnight: Red Cliffs Lodge
- Day +5: Moab / Grand Junction / Flight to Phoenix, AZ / Main Program Begins (B)