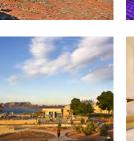

### Dear World Affairs Council Travelers,

Join friends on a journey to the exceptional national parks and monuments of the Southwest. Travel to Grand Canyon National Park for awe-inspiring views from the park's rim. Admire the beauty of light striking Antelope Canyon's narrow sandstone walls. Share a peaceful evening with Navajo storytellers, and ponder cultures past and present at a petroglyph site during a river raft ride down Glen Canyon.

Continue to Utah where you'll spend enjoyable time at Bryce Canyon and Zion National Parks—viewing rock formations and otherworldly landscapes that must be seen to be believed.

With the guidance of an expert Orbridge Expedition Leader and the comforts of a private motor coach, there is no better way to visit our national parks.