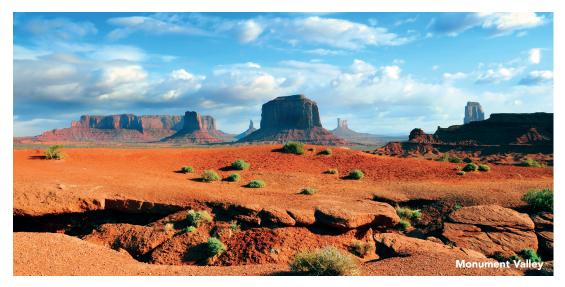

#### Your 9-Day Itinerary (subject to change)

- Day 1: Arrive in Phoenix, AZ / Scottsdale (D) Desert Botanical Gardens, welcome dinner Overnight: Scottsdale Marriott at McDowell Mountains
- Day 2: Scottsdale / Sedona / Grand Canyon National Park (B) Lunch at leisure in Sedona, Grand Canyon rim Overnight: Kachina Lodge
- Day 3: Grand Canyon National Park (B) Park touring, optional helicopter flightseeing Overnight: Kachina Lodge
- Day 4: Grand Canyon National Park / Monument Valley, UT (B,D) Park touring, Monument Valley Tour Overnight: Goulding's Lodge
- Day 5: Monument Valley / Lake Powell, AZ (B,D) Navajo National Monument, Antelope Canyon tour, Glen Canyon Dam, leisure time Overnight: Lake Powell Resort

#### Uncover

- Explore the Southwest's natural wonders with a knowledgeable Orbridge Expedition Leader.
- Spend additional time in Grand Canyon National Park or choose to join an optional helicopter flightseeing excursion over the Grand Canyon (additional fee).
- Discover the sunbaked natural structures and sacred lands of Monument Valley.
- Witness the towering red rock cliffs lining the Colorado River during a rafting excursion in Glen Canyon.
- Behold the radiant colors and fluid-like patterns inside the walls of Antelope Canyon.
- Observe the monolithic hoodoos in Bryce Canyon National Park.