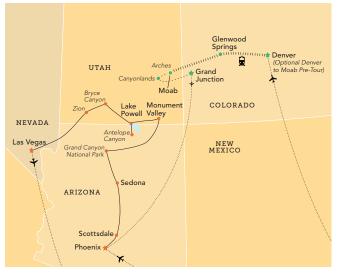

# 😈 UChicago Alumni

Join fellow alumni and friends on a journey to the exceptional national parks and monuments of the Southwest. Travel to Grand Canyon National Park for awe-inspiring views from the park's rim. Admire the beauty of light striking Antelope Canyon's narrow sandstone walls. Share a peaceful evening with Navajo storytellers, and ponder cultures past and present at a petroglyph site during a river raft ride down Glen Canyon.