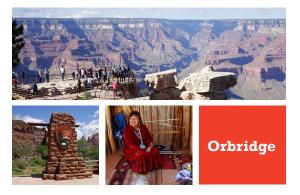

# 😈 UChicago Alumni

Join fellow alumni and friends on a journey to the exceptional national parks and monuments of the Southwest. Travel to Grand Canyon National Park for awe-inspiring views from the park's rim. Admire the beauty of light striking Antelope Canyon's narrow sandstone walls. Share a peaceful evening with Navajo storytellers, and ponder cultures past and present at a petroglyph site during a river raft ride down Glen Canyon.

Continue to Utah where you'll spend enjoyable time at Bryce Canyon and Zion National Parks—viewing rock formations and otherworldly landscapes that must be seen to be believed.

With the guidance of an expert Orbridge Expedition Leader and the comforts of a private motor coach, there is no better way to visit our national parks.

#### Engage

- Visit a traditional Navajo hogan, and set out on a four-wheel drive tour through Monument Valley.
- Follow the paths of Ancestral Puebloans and pioneers at Zion National Park.