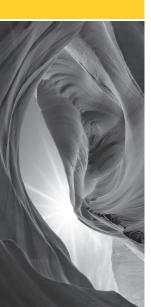

MAY 22-30, 2024

with optional pre-tour DENVER TO MOAB ABOARD ROCKY MOUNTAINEER

1 Discovery of America's Natural Wonders

BOOK WITH CONFIDENCE

30-day refund guarantee

Dear K-State Alumni and Friends,

Join fellow alumni and friends on a journey to the exceptional national parks and monuments of the Southwest. Travel to Grand Canyon National Park for awe-inspiring views from the park's rim. Admire the beauty of light striking Antelope Canyon's narrow sandstone walls. Share a peaceful evening with Navajo storytellers, and ponder cultures past and present at a petroglyph site during a river raft ride down Glen Canyon.