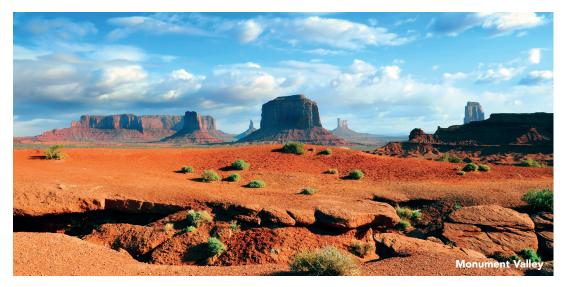

### Your 9-Day Itinerary (subject to change)

- Day 1: Arrive in Phoenix, AZ / Scottsdale (D) Desert Botanical Gardens, welcome dinner Overnight: Scottsdale Marriott at McDowell Mountains
- Day 2: Scottsdale / Sedona / Grand Canyon National Park (B) Lunch at leisure in Sedona, Grand Canyon rim Overnight: Kachina Lodge
- Day 3: Grand Canyon National Park (B) Park touring, optional helicopter flightseeing Overnight: Kachina Lodge
- Day 4: Grand Canyon National Park / Monument Valley, UT (B,D) Park touring, Monument Valley Tour Overnight: Goulding's Lodge
- Day 5: Monument Valley / Lake Powell, AZ (B,D) Navajo National Monument, Antelope Canyon tour, Glen Canyon Dam, leisure time Overnight: Lake Powell Resort

### Uncover

- Explore the Southwest's natural wonders with a knowledgeable Orbridge Expedition Leader.
- Spend additional time in Grand Canyon National Park or choose to join an optional helicopter flightseeing excursion over the Grand Canyon (additional fee).
- Discover the sunbaked natural structures and sacred lands of Monument Valley.
- Witness the towering red rock cliffs lining the Colorado River during a rafting excursion in Glen Canyon.
- Behold the radiant colors and fluid-like patterns inside the walls of Antelope Canyon.
- Observe the monolithic hoodoos in Bryce Canyon National Park.

### GOULDING'S LODGE

Relax and savor the spectacular views of Monument Valley at Goulding's Lodge, a famous locale for Old West movies. Stop by the Trading Post Museum to view the artifacts, artwork, and film memorabilia.