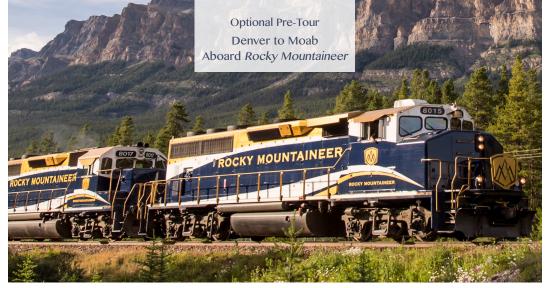

PLUS: Kick off your adventure in the Southwest by joining the optional pre-tour, Denver to Moab aboard the *Rocky Mountaineer*. Enjoy nature's wondrous scenery in comfort and style during two days of rail travel in premium SilverLeaf class. After arriving in Moab, delight in guided touring at Arches National Park and Canyonlands National Park for two additional areas to explore.

Travel by rail between the mile-high city of Denver to the red rock formations of Moab by joining a luxury train journey to America's Southwest—a region steeped in history and full of opportunities to explore. Oversized windows and glass-domed coaches allow you to relax and soak in the magnificent scenery that includes colorful deserts, bewitching hoodoos, and natural archways.