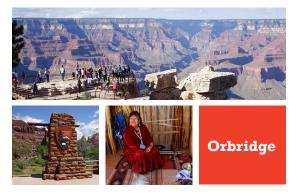

MAY 22-30, 2024

with optional pre-tour DENVER TO MOAB ABOARD ROCKY MOUNTAINEER

1 Discovery of America's Natural Wonders

BOOK WITH CONFIDENCE

30-day refund guarantee

Dear K-State Alumni and Friends,

Join fellow alumni and friends on a journey to the exceptional national parks and monuments of the Southwest. Travel to Grand Canyon National Park for awe-inspiring views from the park's rim. Admire the beauty of light striking Antelope Canyon's narrow sandstone walls. Share a peaceful evening with Navajo storytellers, and ponder cultures past and present at a petroglyph site during a river raft ride down Glen Canyon.

### Uncover

- Explore the Southwest's natural wonders with a knowledgeable Orbridge Expedition Leader.
- Spend additional time in Grand Canyon National Park or choose to join an optional helicopter flightseeing excursion over the Grand Canyon (additional fee).
- Discover the sunbaked natural structures and sacred lands of Monument Valley.
- Witness the towering red rock cliffs lining the Colorado River during a rafting excursion in Glen Canyon.
- Behold the radiant colors and fluid-like patterns inside the walls of Antelope Canyon.
- Observe the monolithic hoodoos in Bryce Canyon National Park.

### Engage

- Visit a traditional Navajo hogan, and set out on a four-wheel drive tour through Monument Valley.
- Follow the paths of Ancestral Puebloans and pioneers at Zion National Park.