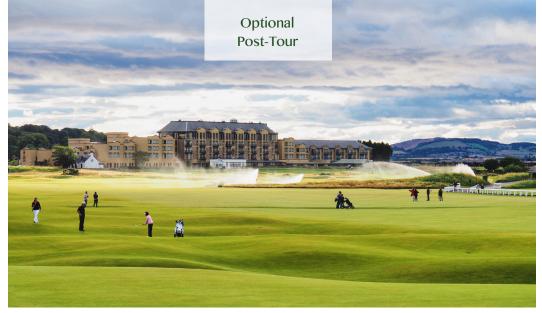

### St. Andrews

Famous for its golf links, stunning coastline, and architecture, St. Andrews is a beautiful university town worth considering to cap off your travel adventure in Scotland.

### Post-Tour Itinerary (subject to change)

- Day 10: Edinburgh / St. Andrews (L) Falkirk Wheel, pub lunch, Old Course walking tour, leisure time Overnight: Old Course Hotel
- Day 11: St. Andrews (B) Day at leisure, with optional golf and tea activities available (additional fees apply) Overnight: Old Course Hotel
- Day 12: St. Andrews / Edinburgh / Depart for U.S. (B)

### What's Included

- 2 nights accommodations at the Old Course Hotel
- 2 breakfasts and 1 lunch
- Admission and fees for included activities
- Gratuities to local guides, drivers, porters, and wait staff for included meals
- Private transportation
- Airport transfers for guests departing during the suggested times

### **Optional Activities**

Morning Golf Tee Time (\$350/person): Golf enthusiasts may choose to play a round on St. Andrews' Duke's course—highly regarded as one of the finest championship courses in the British Isles and a must-play course for any golfer. (Includes greens fee, golf cart, rental clubs, and roundtrip transfers between the hotel and course.)