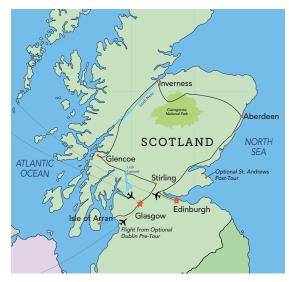

### Your 10-Day Itinerary

(subject to change)

- **Day 1:** En Route from U.S.
- Day 2: Arrive in Glasgow, Scotland (D) Self-guided hop-on / hop-off city tour to see attractions, welcome dinner Overnight: Radisson Blu Hotel, Glasgow
- Day 3: Glasgow / Isle of Arran / Glasgow (B,L) Ferry ride, bistro lunch, afternoon at leisure to explore town and shop, return ferry ride Overnight: Radisson Blu Hotel, Glasgow
- Day 4: Glasgow / Stirling / Glencoe (B,D) Guided Stirling Castle tour, smoke house and whisky tasting Overnight: Kingshouse Hotel
- Day 5: Glencoe / The Scottish Highlands (B,D) Inveraray Castle and its gardens, short walk through Luss, Loch Lomand cruise Overnight: Kingshouse Hotel

- Day 6: Loch Ness / Inverness (B,D) Urquhart Castle visit, Loch Ness cruise Overnight: River Ness Hotel
- Day 7: Inverness / Aberdeen (B,L,D) Culloden Battlefield, distillery tour and tasting Overnight: Norwood Hall Hotel
- Day 8: Aberdeen / St. Andrews / Edinburgh (B) Glamis Castle, St. Andrews exploration and leisure time, Edinburgh Military Tattoo performance Overnight: Kimpton Charlotte Square Hotel
- Day 9: Edinburgh (B,D) Panoramic city tour, Palace of Holyroodhouse, farewell dinner Overnight: Kimpton Charlotte Square Hotel