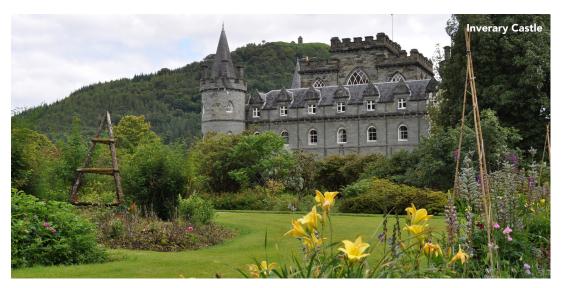

### Your 10-Day Itinerary

(subject to change)

- **Day 1:** En Route from U.S.
- Day 2: Arrive in Glasgow, Scotland (D) Self-guided hop-on / hop-off city tour to see attractions, welcome dinner Overnight: Radisson Blu Hotel, Glasgow
- Day 3: Glasgow / Isle of Arran / Glasgow (B,L) Ferry ride, bistro lunch, afternoon at leisure to explore town and shop, return ferry ride Overnight: Radisson Blu Hotel, Glasgow
- Day 4: Glasgow / Stirling / Glencoe (B,D) Guided Stirling Castle tour, smoke house and whisky tasting Overnight: Kingshouse Hotel
- Day 5: Glencoe / The Scottish Highlands (B,D) Inveraray Castle and its gardens, short walk through Luss, Loch Lomand cruise Overnight: Kingshouse Hotel

### **Program Highlights**

- Discover Glasgow at leisure during a hop-on / hop-off bus excursion, including points of interest such as the Gallery of Modern Art, Glasgow Cathedral, and Barras Market.
- Visit a local distillery to learn about whisky making from professionally trained guides followed by a tasting of their creations.
- Explore impressive Stirling Castle, situated on a volcanic outcrop on the River Forth, and hear of the castle's turbulent history, featuring great figures from Scotland's past, such as William Wallace, Robert the Bruce, and Mary, Queen of Scots.
- Behold Behold Inveraray Castle, home of the Duke and Duchess of Argyll and their young family.
- See Culloden Battlefield, which was the site of the last battle of the Jacobite Rising.
- Visit the Palace of Holyroodhouse, the late Queen Elizabeth II's official residence in Scotland.
  Founded as a monastery in 1128, this property was once the home of Mary, Queen of Scots from 1561 to 1567.
- Visit the breathtaking Glamis Castle—the legendary setting for Shakespeare's *Macbeth*, the childhood home of Queen Elizabeth's mother, and the birthplace of Princess Margaret.
- Embrace the charming town of St. Andrews home to Scotland's oldest and most prestigious university and the birthplace of golf, first played 600 years ago.
- Witness the impressive showcase of military pipes and drums, Highland dancers, and marching formations of the celebrated Edinburgh Tattoo.