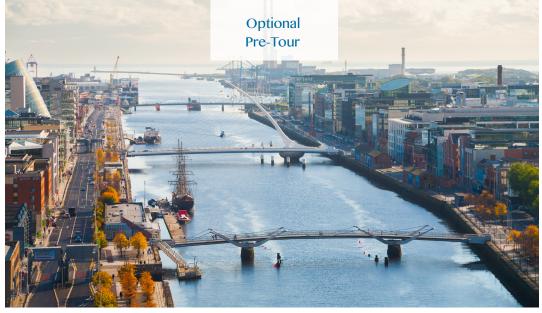

### **Decidedly Dublin: Tours, Toasts, and Tales**

Famous for its craic ("crack")—a mixture of repartee, humor, and intelligence—Dublin has attracted visitors for centuries. Embrace the Emerald Isle's time-honored traditions and discover present-day modernizations.

Pre-Tour Itinerary (subject to change)

- Day +1: En Route from U.S.
- Day +2: Arrive in Dublin, Ireland (D) Hop-on / hop-off Dublin tour, dinner with live Irish music Overnight: The Davenport
- Day +3: Dublin (B) Early morning and evening leisure time, visit to the EPIC Irish Museum, Guinness Storehouse Connoisseur Experience Overnight: The Davenport
- Day +4: Dublin / Flight to Glasgow / Main Program Begins (B)