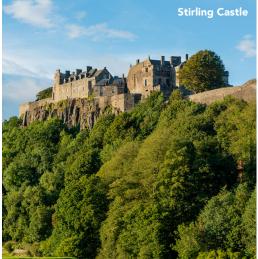

### Your 10-Day Itinerary

(subject to change)

- **Day 1:** En Route from U.S.
- Day 2: Arrive in Glasgow, Scotland (D) Self-guided hop-on / hop-off city tour to see attractions, welcome dinner Overnight: Radisson Blu Hotel, Glasgow
- Day 3: Glasgow / Isle of Arran / Glasgow (B,L) Ferry ride, bistro lunch, afternoon at leisure to explore town and shop, return ferry ride Overnight: Radisson Blu Hotel, Glasgow
- Day 4: Glasgow / Stirling / Glencoe (B,D) Guided Stirling Castle tour, smoke house and whisky tasting Overnight: Kingshouse Hotel
- Day 5: Glencoe / The Scottish Highlands (B,D) Inveraray Castle and its gardens, short walk through Luss, Loch Lomand cruise Overnight: Kingshouse Hotel

### **Program Highlights**

- Discover Glasgow at leisure during a hop-on / hop-off bus excursion, including points of interest such as the Gallery of Modern Art, Glasgow Cathedral, and Barras Market.
- Visit a local distillery to learn about whisky making from professionally trained guides followed by a tasting of their creations.
- Explore impressive Stirling Castle, situated on a volcanic outcrop on the River Forth, and hear of the castle's turbulent history, featuring great figures from Scotland's past, such as William Wallace, Robert the Bruce, and Mary, Queen of Scots.
- Behold Behold Inveraray Castle, home of the Duke and Duchess of Argyll and their young family.
- See Culloden Battlefield, which was the site of the last battle of the Jacobite Rising.
- Visit the Palace of Holyroodhouse, the late Queen Elizabeth II's official residence in Scotland.
  Founded as a monastery in 1128, this property was once the home of Mary, Queen of Scots from 1561 to 1567.
- Visit the breathtaking Glamis Castle—the legendary setting for Shakespeare's *Macbeth*, the childhood home of Queen Elizabeth's mother, and the birthplace of Princess Margaret.
- Embrace the charming town of St. Andrews home to Scotland's oldest and most prestigious university and the birthplace of golf, first played 600 years ago.
- Witness the impressive showcase of military pipes and drums, Highland dancers, and marching formations of the celebrated Edinburgh Tattoo.