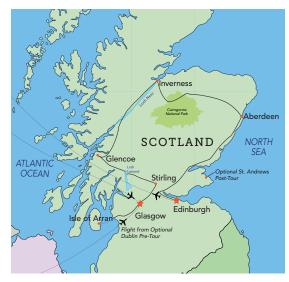

# Your 10-Day Itinerary

(subject to change)

- **Day 1:** En Route from U.S.
- Day 2: Arrive in Glasgow, Scotland (D) Self-guided hop-on / hop-off city tour to see attractions, welcome dinner Overnight: Radisson Blu Hotel, Glasgow
- Day 3: Glasgow / Isle of Arran / Glasgow (B,L) Ferry ride, bistro lunch, afternoon at leisure to explore town and shop, return ferry ride Overnight: Radisson Blu Hotel, Glasgow
- Day 4: Glasgow / Stirling / Glencoe (B,D) Guided Stirling Castle tour, smoke house and whisky tasting Overnight: Kingshouse Hotel
- Day 5: Glencoe / The Scottish Highlands (B,D) Inveraray Castle and its gardens, short walk through Luss, Loch Lomand cruise Overnight: Kingshouse Hotel

- Day 6: Loch Ness / Inverness (B,D) Urquhart Castle visit, Loch Ness cruise Overnight: River Ness Hotel
- Day 7: Inverness / Aberdeen (B,L,D) Culloden Battlefield, distillery tour and tasting Overnight: Norwood Hall Hotel
- Day 8: Aberdeen / St. Andrews / Edinburgh (B) Glamis Castle, St. Andrews exploration and leisure time, Edinburgh Military Tattoo performance Overnight: Kimpton Charlotte Square Hotel
- Day 9: Edinburgh (B,D) Panoramic city tour, Palace of Holyroodhouse, farewell dinner Overnight: Kimpton Charlotte Square Hotel