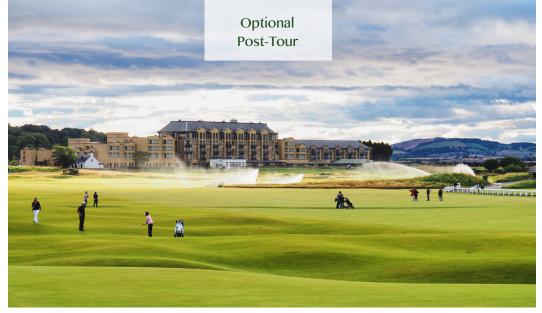

# St. Andrews

Famous for its golf links, stunning coastline, and architecture, St. Andrews is a beautiful university town worth considering to cap off your travel adventure in Scotland.

## Post-Tour Itinerary (subject to change)

- Day 10: Edinburgh / St. Andrews (L) Falkirk Wheel, pub lunch, Old Course walking tour, leisure time Overnight: Old Course Hotel
- Day 11: St. Andrews (B) Day at leisure, with optional golf and tea activities available (additional fees apply) Overnight: Old Course Hotel
- Day 12: St. Andrews / Edinburgh / Depart for U.S. (B)