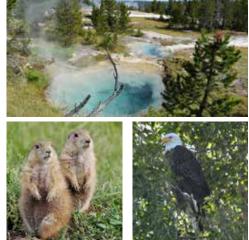

### **Program Highlights**

- Experience the diverse wonders of our national parks accompanied by an Orbridge Expedition Leader.
- Overnight in landmark lodges that are national treasures themselves.
- Enjoy a Jeep safari tour at Custer State Park—a wildlife reserve with scenic lakes, dramatic granite spires, and lush grasslands where bison herds roam.
- Visit the world's largest mammoth site, where scientists are excavating remains of Columbian and woolly mammoths from 26,000 years ago.
- Marvel at the grandeur of Mount Rushmore and Crazy Horse Memorial.
- See the dramatic effects of Yellowstone's volcanically active caldera and visit otherworldly geothermal sites, including Old Faithful Geyser.
- Explore Grand Teton National Park—host to flora and fauna that date back to prehistoric times.

### Your Expedition Leader:

From identifying a wildflower to recalling details about Mt. Rushmore's making, the company and keen eyes of an expert Orbridge Expedition Leader will make all the difference in your educational experience. Enriched by their wealth of expertise, you'll bring home a deeper understanding of the flora, fauna, natural history, and cultural narrative of the Old West.