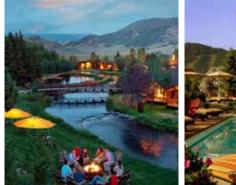

### RUSTIC INN AT JACKSON HOLE ...

This resort offers the finest Western accommodations amidst 12 lush acres adjacent to the National Elk Refuge and in close proximity to Jackson's downtown scene.

With two additional days in Jackson Hole, enjoy the area's vibrant cultural offerings, jaw-dropping scenery, abundant wildlife, and outdoor activities.

### What's Included

- Two nights accommodations at Rustic Inn at Jackson Hole Creekside Resort & Spa (shown below) or similar, with breakfast each morning
- Admission to the National Museum of Wildlife Art, including a docent-led tour, and transfers to and from the hotel
- A half-day scenic Snake River float trip, including transportation to and from the hotel
- Luggage porterage, where available
- Airport transfers for guests departing during the suggested times