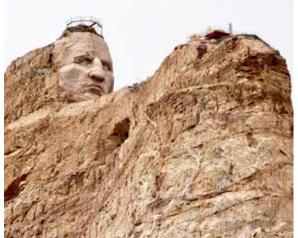

### **Program Highlights**

- Experience the diverse wonders of our national parks accompanied by an Orbridge Expedition Leader.
- Overnight in landmark lodges that are national treasures themselves.
- Enjoy a Jeep safari tour at Custer State Park—a wildlife reserve with scenic lakes, dramatic granite spires, and lush grasslands where bison herds roam.
- Visit the world's largest mammoth site, where scientists are excavating remains of Columbian and woolly mammoths from 26,000 years ago.
- Marvel at the grandeur of Mount Rushmore and Crazy Horse Memorial.
- See the dramatic effects of Yellowstone's volcanically active caldera and visit otherworldly geothermal sites, including Old Faithful Geyser.
- Explore Grand Teton National Park—host to flora and fauna that date back to prehistoric times.