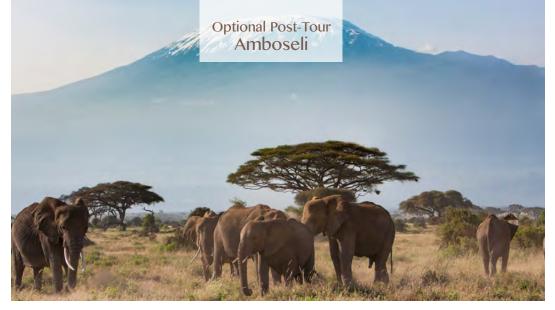

Experience the magnificent landscapes of Amboseli National Park, set against the iconic backdrop of towering Mount Kilimanjaro. The park is known as the best place in the world to see free-ranging elephants in ultra-close proximity. Home to over one thousand elephants, it's common to see herds of up to one hundred roaming through the plains.