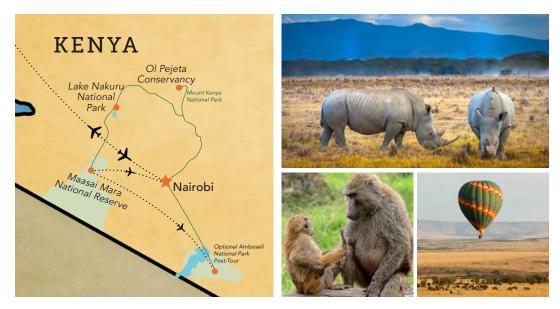

### Your 11-Day Itinerary (subject to change)

NOTE: Locations selected for this safari promise excellent viewing of wildlife, however, spotting specific wildlife cannot be guaranteed. Some activities are dependent on weather and seasonal conditions.

- Day 1: En Route from U.S.
- Day 2: Arrive in Nairobi, Kenya Welcome and settle in Overnight: Fairmont The Norfolk
- Day 3: Nairobi (B,L,D) Sheldrick Wildlife Trust Elephant Orphanage, African Fund for Endangered Wildlife Giraffe Centre, Karen Blixen farm house Overnight: Fairmont The Norfolk
- Day 4: Nairobi / Ol Pejeta Conservancy (B,L,D) Sightseeing, afternoon game drive Overnight: Sweetwaters Serena Camp
- Day 5: Ol Pejeta Conservancy (B,L,D) Morning and afternoon game drives, Rhino Sanctuary Overnight: Sweetwaters Serena Camp
- Day 6: Ol Pejeta Conservancy / Lake Nakuru National Park (B,L,D) Park exploration, afternoon game drive Overnight: Lake Nakuru Sopa Lodge

- Day 7: Lake Nakuru National Park / Maasai Mara National Reserve (B,L,D) Scenic transfer, afternoon game drive Overnight: Mara Engai Lodge
- Days 8-9: Maasai Mara National Reserve (B,L,D daily) Wildlife viewing, game drives, optional Hot Air Balloon Safari<sup>†</sup>, bush dinner Overnight: Mara Engai Lodge
- Day 10: Maasai Mara National Reserve / Flight to Nairobi / Depart for U.S. (B,L) Morning game drive Day Room: Crowne Plaza Nairobi Airport