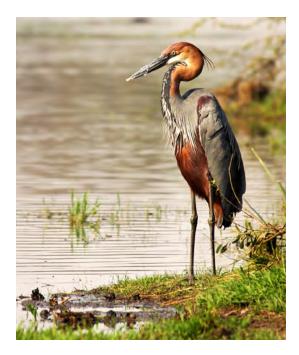

This 11-day journey of a lifetime provides exclusive access to reserves and national parks The Big 5—endangered black rhino, leopard, elephant, buffalo, and lion—call home.

Accompanied by local guides and a naturalist Orbridge Expedition Leader, set out on game drives in comfortable 4x4 vehicles to spot for endless wildlife including cheetahs, impalas, zebras, primates, a myriad of bird species, plus The Big 5.

### Marvel

- Explore extraordinary national parks and reserves in Kenya—each featuring unrivaled wildlife and habitat diversity with opportunities to observe the Big 5 (endangered black rhino, leopard, elephant, buffalo, and lion).
- Enjoy daily game drives—accompanied by an Orbridge Expedition Leader and expert naturalist safari guides—aboard customized 4x4 vehicles.