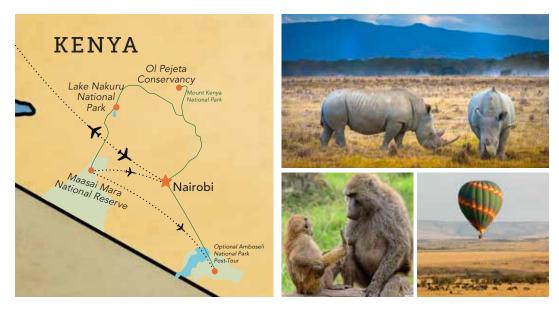

#### Your 11-Day Itinerary (subject to change)

NOTE: Locations selected for this safari promise excellent viewing of wildlife, however, spotting specific wildlife cannot be guaranteed. Some activities are dependent on weather and seasonal conditions.

- Day 1: En Route from U.S.
- Day 2: Arrive in Nairobi, Kenya Welcome and settle in Overnight: Fairmont The Norfolk
- Day 3: Nairobi (B,L,D) Sheldrick Wildlife Trust Elephant Orphanage, African Fund for Endangered Wildlife Giraffe Centre, Karen Blixen farm house Overnight: Fairmont The Norfolk
- Day 4: Nairobi / Ol Pejeta Conservancy (B,L,D) Sightseeing, afternoon game drive Overnight: Sweetwaters Serena Camp
- Day 5: Ol Pejeta Conservancy (B,L,D) Morning and afternoon game drives, Rhino Sanctuary Overnight: Sweetwaters Serena Camp
- Day 6: Ol Pejeta Conservancy / Lake Nakuru National Park (B,L,D) Park exploration, afternoon game drive Overnight: Lake Nakuru Sopa Lodge

- Day 7: Lake Nakuru National Park / Maasai Mara National Reserve (B,L,D) Scenic transfer, afternoon game drive Overnight: Mara Engai Lodge
- Days 8-9: Maasai Mara National Reserve (B,L,D daily) Wildlife viewing, game drives, optional Hot Air Balloon Safari<sup>†</sup>, bush dinner Overnight: Mara Engai Lodge
- Day 10: Maasai Mara National Reserve / Flight to Nairobi / Depart for U.S. (B,L) Morning game drive Day Room: Crowne Plaza Nairobi Airport

#### Post-Tour Itinerary (subject to change)

- Day 10: Flight from Maasai Mara to Amboseli (D) Afternoon and evening at leisure to enjoy the amenities at the lodge Overnight: Ol Tukai Lodge
- Day 11: Amboseli National Park (B,L,D) Morning and afternoon game drives to spot for elephants, Cape buffaloes, impalas, cheetahs, spotted hyenas, Maasai giraffes, Grant's zebras, blue wildebeest, lions, and various bird species. The evening is at leisure at the property. Overnight: OI Tukai Lodge
- Day 12: Amboseli / Transfer to Nairobi / Depart for U.S. (B,L) Early morning game drive, return to Nairobi, evening departures Day Room: Crowne Plaza Nairobi Airport