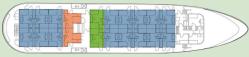

## Isabela II

The 40-guest capacity of *Isabela II* provides 21 staterooms with spacious, comfortable accommodations and en suite facilities.

Cabin deck

Main deck

Classic Twin

Two twin beds, view window, private bathroom with shower. 139 sq. ft.

Classic Double

Standard

Full-size bed,

window, private

bathroom with

shower.

128 sq. ft.

Full-size bed, view window, daybed, private bathroom with shower. 139 sq. ft.

Premium Suite

Queen bed, view window, wardrobe, private bathroom with shower. 170 sq. ft.