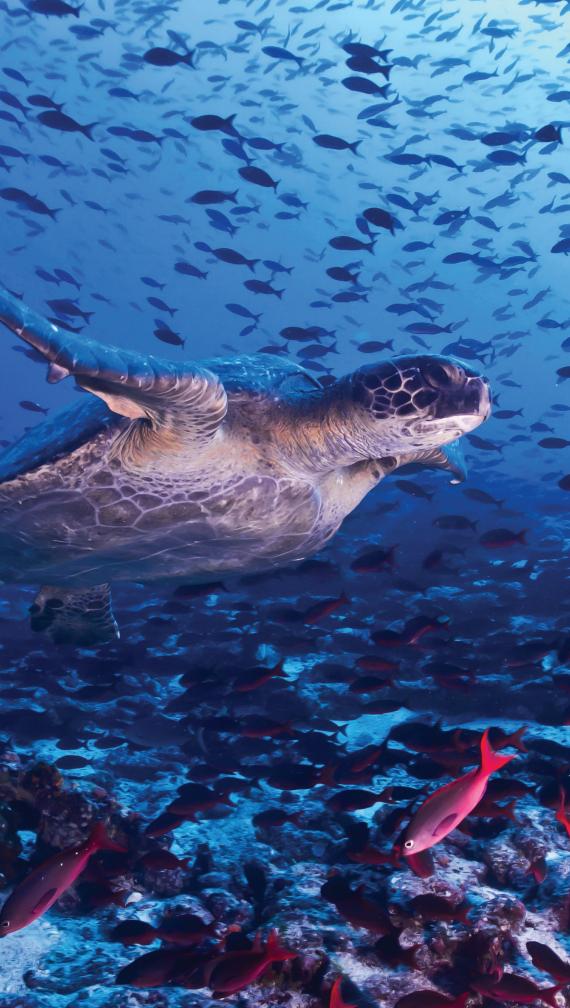

#### Day 5: Santa Cruz: Dragon Hill / Santiago: Buccaneer Cove Bay (B,L,D) Lagoon walk, avian wildlife viewing, snorkel opportunity Overnight: Isabela II

Day 6: Isabela: Punta Vicente Roca / Fernandina: Punta Espinoza (B,L,D) Panoramic island viewing, glass-bottom boat ride, white sand beach, sea turtle spotting, farewell dinner Overnight: Isabela II

### Marvel

- Snorkel with sea lions, colorful tropical fish, and sea turtles—or observe them through a glass bottom boat.
- Explore secluded inlets and stroll sweeping white sand beaches such as Punta Espinoza, where a variety of animals frolick in a fine display of multi-species tolerance in the nearby lagoon.
- Visit dramatic and historic places, including the Charles Darwin Research Station.