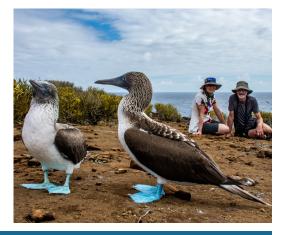

#### Uncover

- Observe with remarkable proximity the diversity of endemic species such as the Nazca and blue-footed boobies; giant tortoises; marine and land iguanas; the flightless Galapagos cormorant; and the famous Darwin's finches.
- Discover the myriad of aquatic wildlife in the clear waters of the world's second largest marine reserve.