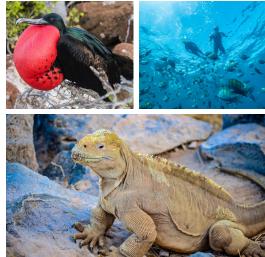

#### Uncover

- Observe with remarkable proximity the diversity of endemic species such as the Nazca and blue-footed boobies; giant tortoises; marine and land iguanas; the flightless Galapagos cormorant; and the famous Darwin's finches.
- Discover the myriad of aquatic wildlife in the clear waters of the world's second largest marine reserve.

### Marvel

- Snorkel with sea lions, colorful tropical fish, and sea turtles—or observe them through a glass bottom boat.
- Explore secluded inlets and stroll sweeping white sand beaches such as Punta Espinoza, where a variety of animals frolick in a fine display of multi-species tolerance in the nearby lagoon.
- Visit dramatic and historic places, including the Charles Darwin Research Station.