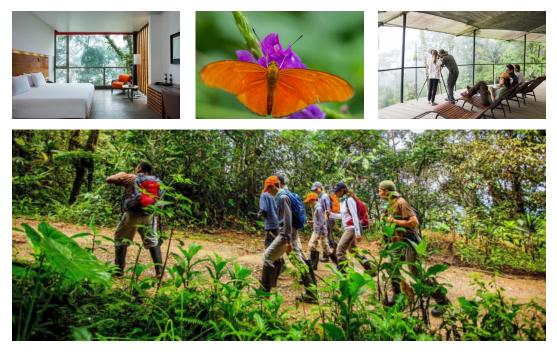

The breathtaking surroundings of the Mashpi Rainforest Biodiversity Reserve look and feel like a dream—misty clouds, crashing waterfalls, and endemic species of wildlife found in the Ecuadorian Chocó, one of the most diverse ecosystems in the world. Take the unparalleled opportunity to visit both a cloud forest and a rainforest—each rich with a myriad of flora and fauna species, in every layer—from below the forest floor to above the canopy.

Pre-Tour Itinerary (subject to change)

- Day +1: En Route / Arrive Quito, Ecuador Overnight: Casa Gangotena
- Day +2: Mashpi Lodge / Mashpi Reserve (B,L,D) Morning drive to Mashpi, forest activities, night walk Overnight: Mashpi Lodge
- Day +3: Mashpi Lodge / Mashpi Forest (B,L,D) Leisure time, forest exploration, lectures Overnight: Mashpi Lodge
- Day +4: Mashpi / Quito / Main Program (B,L) Late morning group transfer to Quito to join the main program

## What's Included

- 1 night accommodations at Casa Gangotena in Quito and 2 nights accommodations at awardwinning Mashpi Lodge
- 3 breakfasts, 3 lunches, and 2 dinners
- Entrance to Mashpi Reserve
- Dragonfly aerial tram experience
- Full guiding services, including interpretation on all activities and experiences within the reserve, and use of spotting scopes and binoculars
- Specialized lectures and field presentations on research conducted in the reserve by local experts
- All transportation for excursions using vehicle transport in the reserve; and all gratuities and porterage
- Group transfers from Quito Mariscal Sucre International Airport to Casa Gangotena during suggested arrival times, from Casa Gangotena to Mashpi Lodge, and return to Quito to join the main program