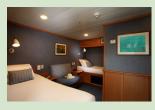

## Isabela II

The 40-guest capacity of *Isabela II* provides 21 staterooms with spacious, comfortable accommodations and en suite facilities.

Cabin deck

Main deck

Classic Twin

Two twin beds, view window, private bathroom with shower. 139 sq. ft.

Classic Double

Standard

Full-size bed,

window, private

bathroom with

shower.

128 sq. ft.

Full-size bed, view window, daybed, private bathroom with shower. 139 sq. ft.