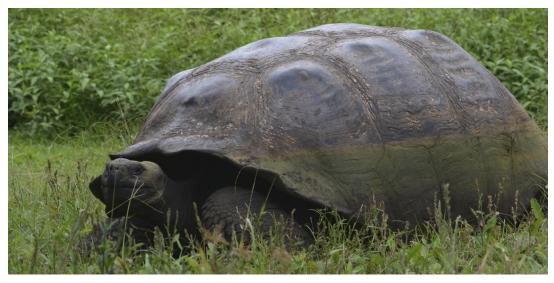

#### Uncover

- Observe with remarkable proximity the diversity of endemic species such as the Nazca and blue-footed boobies; giant tortoises; marine and land iguanas; the flightless Galapagos cormorant; and the famous Darwin's finches.
- Discover the myriad of aquatic wildlife in the clear waters of the world's second largest marine reserve.