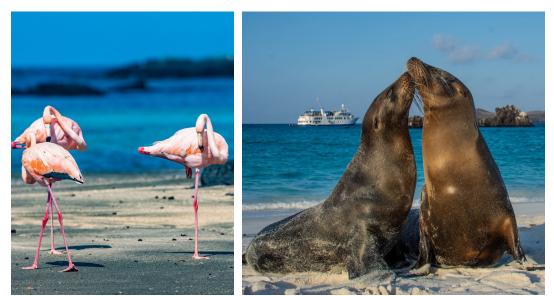

#### Uncover

- Observe with remarkable proximity the diversity of endemic species such as the Nazca and blue-footed boobies; giant tortoises; marine and land iguanas; the flightless Galapagos cormorant; and the famous Darwin's finches.
- Discover the myriad of aquatic wildlife in the clear waters of the world's second largest marine reserve.

### Marvel

- Snorkel with sea lions, colorful tropical fish, and sea turtles—or observe them through a glass bottom boat.
- Explore secluded inlets and stroll sweeping white sand beaches such as Punta Espinoza, where a variety of animals frolick in a fine display of multi-species tolerance in the nearby lagoon.
- Visit dramatic and historic places, including the Charles Darwin Research Station.