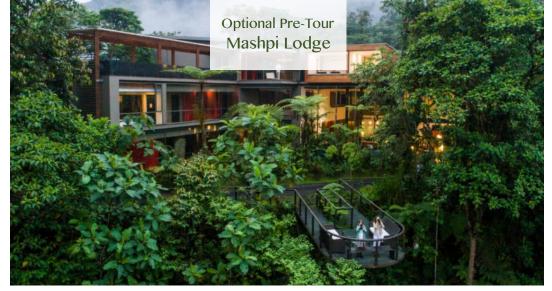

The breathtaking surroundings of the Mashpi Rainforest Biodiversity Reserve look and feel like a dream—misty clouds, crashing waterfalls, and endemic species of wildlife found in the Ecuadorian Chocó, one of the most diverse ecosystems in the world. Take the unparalleled opportunity to visit both a cloud forest and a rainforest—each rich with a myriad of flora and fauna species, in every layer—from below the forest floor to above the canopy.

Pre-Tour Itinerary (subject to change)

- Day +1: En Route / Arrive Quito, Ecuador Overnight: Casa Gangotena
- Day +2: Mashpi Lodge / Mashpi Reserve (B,L,D) Morning drive to Mashpi, forest activities, night walk Overnight: Mashpi Lodge
- Day +3: Mashpi Lodge / Mashpi Forest (B,L,D) Leisure time, forest exploration, lectures Overnight: Mashpi Lodge
- Day +4: Mashpi / Quito / Main Program (B,L) Late morning group transfer to Quito to join the main program