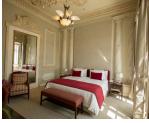

Classic Double

Standard

Full-size bed,

window, private

bathroom with

shower.

128 sq. ft.

Full-size bed, view window, daybed, private bathroom with shower. 139 sq. ft.

Premium Suite

Queen bed, view window, wardrobe, private bathroom with shower. 170 sq. ft.