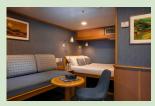

Premium Suite

Queen bed, view window, wardrobe, private bathroom with shower. 170 sq. ft.