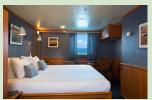

Premium Suite

Queen bed, view window, wardrobe, private bathroom with shower. 170 sq. ft.