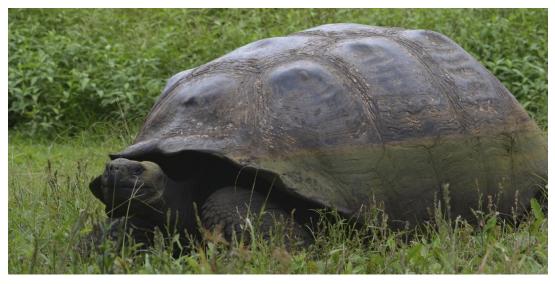

### Uncover

- Observe with remarkable proximity the diversity of endemic species such as the Nazca, red- and blue-footed boobies; giant tortoises; Santa Fe land iguanas; and the famous Darwin's finches.
- Discover the myriad of aquatic wildlife in the clear waters of the world's second largest marine reserve.

# Marvel

- Snorkel with sea lions, colorful tropical fish, and sea turtles—or observe them through a glass bottom boat.
- Explore secluded inlets and stroll sweeping white coral beaches, such as Darwin Bay.
  See tidal pools and pass by colonies of various bird species.
- Visit the lush highlands of Santa Cruz Island, the perfect habitat to see the Galapagos Giant Tortoise. Journey to Puerto Egas on Santiago Island—an ideal location to see the Galapagos fur seal.