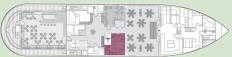

# Isabela II

The 40-guest capacity of *Isabela II* provides 21 staterooms with spacious, comfortable accommodations and en suite facilities.

Cabin deck

Main deck

Classic Twin

Two twin beds, view window, private bathroom with shower. 139 sq. ft.