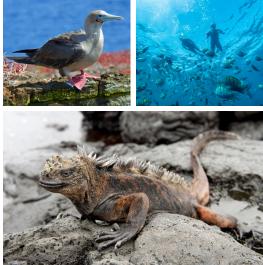

### Uncover

- Observe with remarkable proximity the diversity of endemic species such as the Nazca, red- and blue-footed boobies; giant tortoises; Santa Fe land iguanas; and the famous Darwin's finches.
- Discover the myriad of aquatic wildlife in the clear waters of the world's second largest marine reserve.

# Marvel

- Snorkel with sea lions, colorful tropical fish, and sea turtles—or observe them through a glass bottom boat.
- Explore secluded inlets and stroll sweeping white coral beaches, such as Darwin Bay.
  See tidal pools and pass by colonies of various bird species.
- Visit the lush highlands of Santa Cruz Island, the perfect habitat to see the Galapagos Giant Tortoise. Journey to Puerto Egas on Santiago Island—an ideal location to see the Galapagos fur seal.