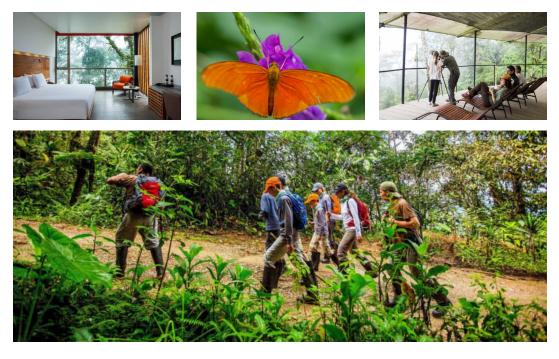

The breathtaking surroundings of the Mashpi Rainforest Biodiversity Reserve look and feel like a dream—misty clouds, crashing waterfalls, and endemic species of wildlife found in the Ecuadorian Chocó, one of the most diverse ecosystems in the world. Take the unparalleled opportunity to visit both a cloud forest and a rainforest—each rich with a myriad of flora and fauna species, in every layer—from below the forest floor to above the canopy.

Pre-Tour Itinerary (subject to change)

- Day +1: En Route / Arrive Quito, Ecuador Overnight: Casa Gangotena
- Day +2: Mashpi Lodge / Mashpi Reserve (B,L,D) Morning drive to Mashpi, forest activities, night walk Overnight: Mashpi Lodge
- Day +3: Mashpi Lodge / Mashpi Forest (B,L,D) Leisure time, forest exploration, lectures Overnight: Mashpi Lodge
- Day +4: Mashpi / Quito / Main Program (B,L) Late morning group transfer to Quito to join the main program

# What's Included

- 1 night accommodations at Casa Gangotena in Quito and 2 nights accommodations at awardwinning Mashpi Lodge
- 3 breakfasts, 3 lunches, and 2 dinners
- Entrance to Mashpi Reserve
- Dragonfly aerial tram experience
- Full guiding services, including interpretation on all activities and experiences within the reserve, and use of spotting scopes and binoculars
- Specialized lectures and field presentations on research conducted in the reserve by local experts
- All transportation for excursions using vehicle transport in the reserve; and all gratuities and porterage
- Group transfers from Quito Mariscal Sucre International Airport to Casa Gangotena during suggested arrival times, from Casa Gangotena to Mashpi Lodge, and return to Quito to join the main program