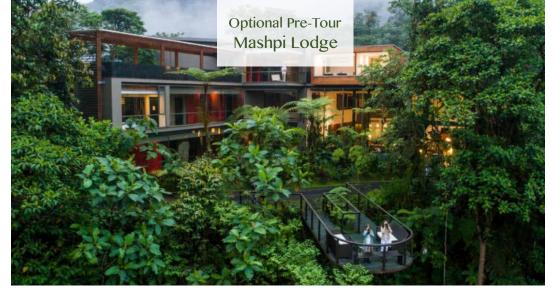

The breathtaking surroundings of the Mashpi Rainforest Biodiversity Reserve look and feel like a dream—misty clouds, crashing waterfalls, and endemic species of wildlife found in the Ecuadorian Chocó, one of the most diverse ecosystems in the world. Take the unparalleled opportunity to visit both a cloud forest and a rainforest—each rich with a myriad of flora and fauna species, in every layer—from below the forest floor to above the canopy.

Pre-Tour Itinerary (subject to change)

- Day +1: En Route / Arrive Quito, Ecuador Overnight: Casa Gangotena
- Day +2: Mashpi Lodge / Mashpi Reserve (B,L,D) Morning drive to Mashpi, forest activities, night walk Overnight: Mashpi Lodge
- Day +3: Mashpi Lodge / Mashpi Forest (B,L,D) Leisure time, forest exploration, lectures Overnight: Mashpi Lodge
- Day +4: Mashpi / Quito / Main Program (B,L) Late morning group transfer to Quito to join the main program