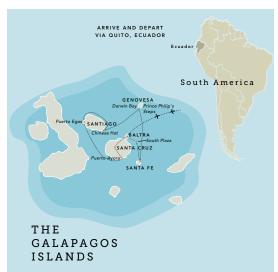

- Day 1: En Route / Arrive in Quito, Ecuador Overnight: Casa Gangotena – Quito
- Day 2: Quito (B,L,R)

Guided walking tour of Old Town, market shopping, Jesuit Church of la Compañía, Casa del Alabado Archaeological Museum Overnight: Casa Gangotena – Quito

Day 3: Quito / Flight to Baltra / Santa Cruz: Highlands / Puerto Ayora – Embarkation (B,L,D) Giant tortoises in Santa Cruz Highlands, Puerto Ayora Overnight: Isabela II

Day 4: Santiago: Puerto Egas / Chinese Hat Islet (B,L,D) Snorkeling or kayaking, beach walk Overnight: Isabela II

Day 5: Genovesa: Prince Philip's Steps / Darwin Bay (B,L,D) Bird colony spotting, snorkeling or kayaking, island walk Overnight: Isabela II

#### Day 6: Santa Fe / South Plaza

(B,L,D)

Panoramic island viewing, glass-bottom boat ride, white sand beach, wildlife spotting, farewell dinner Overnight: *Isabela II* 

Day 7: Baltra – Disembarkation / Flight to Quito, Ecuador (B,L) Overnight: Wyndham Quito Airport Hotel