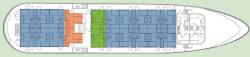

# Isabela II

The 40-guest capacity of *Isabela II* provides 21 staterooms with spacious, comfortable accommodations and en suite facilities.

Cabin deck

Main deck

Classic Twin

Two twin beds, view window, private bathroom with shower. 139 sq. ft.

Classic Double

Standard

Full-size bed,

window, private

bathroom with

shower.

128 sq. ft.

Full-size bed, view window, daybed, private bathroom with shower. 139 sq. ft.

Premium Suite

Queen bed, view window, wardrobe, private bathroom with shower. 170 sq. ft.