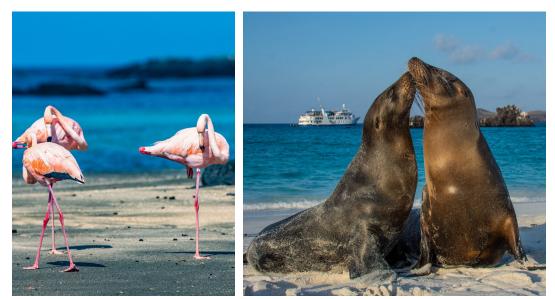

### Uncover

- Observe with remarkable proximity the diversity of endemic species such as the Nazca, red- and blue-footed boobies; giant tortoises; Santa Fe land iguanas; and the famous Darwin's finches.
- Discover the myriad of aquatic wildlife in the clear waters of the world's second largest marine reserve.

# Marvel

- Snorkel with sea lions, colorful tropical fish, and sea turtles—or observe them through a glass bottom boat.
- Explore secluded inlets and stroll sweeping white coral beaches, such as Darwin Bay.
  See tidal pools and pass by colonies of various bird species.
- Visit the lush highlands of Santa Cruz Island, the perfect habitat to see the Galapagos Giant Tortoise. Journey to Puerto Egas on Santiago Island—an ideal location to see the Galapagos fur seal.