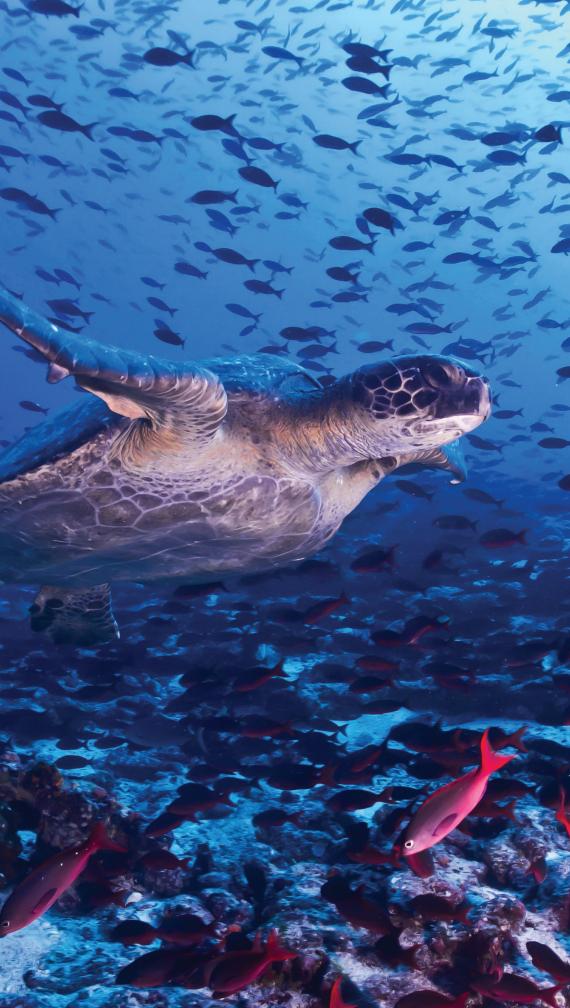

### Uncover

- Observe with remarkable proximity the diversity of endemic species such as the Nazca, red- and blue-footed boobies; giant tortoises; Santa Fe land iguanas; and the famous Darwin's finches.
- Discover the myriad of aquatic wildlife in the clear waters of the world's second largest marine reserve.

# Marvel

- Snorkel with sea lions, colorful tropical fish, and sea turtles—or observe them through a glass bottom boat.
- Explore secluded inlets and stroll sweeping white coral beaches, such as Darwin Bay.
  See tidal pools and pass by colonies of various bird species.
- Visit the lush highlands of Santa Cruz Island, the perfect habitat to see the Galapagos Giant Tortoise. Journey to Puerto Egas on Santiago Island—an ideal location to see the Galapagos fur seal.