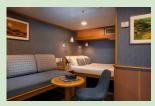

Classic Double

Standard

Full-size bed,

window, private

bathroom with

shower.

128 sq. ft.

Full-size bed, view window, daybed, private bathroom with shower. 139 sq. ft.