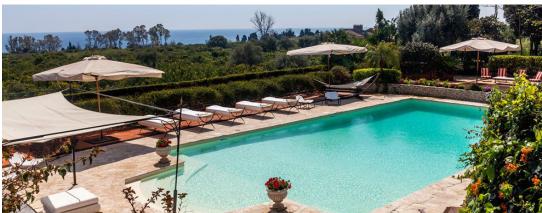

**Deluxe Double:** Spacious and bright, these classically appointed rooms are in Casale, the main building.

All rooms include air conditioning, iPod docking station, and en suite bathroom.

Property Amenities: Fine dining that features locally sourced ingredients, complimentary Wi-Fi, large sitting area with open fireplace, televisions in the living area of the main house and in the Casa all'Olmo, outdoor pool and Jacuzzi, colorful gardens, and fitness room. (NOTE: this property does not have an elevator.)