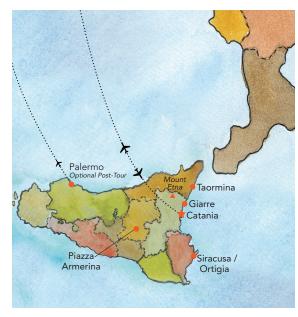

### Your 9-Day Itinerary (subject to change)

- Day 1: En route from U.S.
- Day 2: Arrive in Catania, Sicily / Giarre (R,D) Welcome dinner Overnight: Don Arcangelo all'Olmo
- Day 3: Taormina (B,D) Guided city walk, ancient Greek Theatre, Corso Umberto stroll, leisure time Overnight: Don Arcangelo all'Olmo
- Day 4: Piazza Armerina (B,L,D) Guided visit to UNESCO World Heritage Site of Villa Romana del Casale, 4th-century Roman mosaics Overnight: Don Arcangelo all'Olmo
- Day 5: Viagrande / Catania (B,L,D) Outdoor market visit, cooking class, wine tasting at Benanti winery (winner of over 80 awards since 1994) Overnight: Don Arcangelo all'Olmo

Day 6: Siracusa / Ortigia (B,D) UNESCO World Heritage Site founded by Greek Corinthians and Teneans, Roman amphitheatre, seaside stroll Overnight: Don Arcangelo all'Olmo

### Day 7: Mount Etna (B,L,D)

Visit to highest active volcano in Europe and UNESCO World Heritage Site or leisure time at the hotel, lunch and wine tasting at Donnafugata winery Overnight: Don Arcangelo all'Olmo

### Day 8: Taormina (B,L,D) Cooking class, special farewell luncheon

Overnight: Don Arcangelo all'Olmo

Orbridge

Enjoy Sicily's fascinating and bustling capital, Palermo. The city, which is over 2,700 years old, is rich in history, culture, art, music, and gourmet cuisine. Also visit the seaside village of Cefalù—home to just 14,000 residents and one of the most popular attractions near Palermo.

### Post-Tour Itinerary (subject to change)

- Day 9: Depart Taormina / Cefalù / Arrive in Palermo (L) Guided panoramic tour of Cefalù: the Duomo and beaches, evening at leisure Overnight: Grand Hotel Piazza Borsa
- Day 10: Palermo (B,L) Full-day guided walking city tour, inside visit to the Norman Palace, local puppet maker workshop private visit and show, Ballarò market, *No Mafia Tour* Overnight: Grand Hotel Piazza Borsa
- Day 11: Palermo / Depart for U.S. (B)