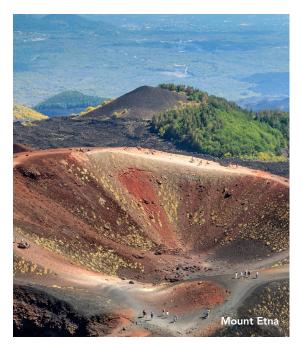

### Day 7: Mount Etna (B,L,D)

Visit to highest active volcano in Europe and UNESCO World Heritage Site or leisure time at the hotel, lunch and wine tasting at Donnafugata winery Overnight: Don Arcangelo all'Olmo

### Discover

- Spend time exploring the coastal towns of Taormina and Siracusa—including a stop at a local outdoor market.
- Visit Sicily's archaeological masterpieces—the ancient theatres of Taormina and Siracusa, and the UNESCO World Heritage Site of Villa Romana del Casale mosaics in Piazza Armerina.
- Explore Mount Etna, a natural marvel and UNESCO World Heritage Site.
- Day after day, experience the fusion of tradition and modernity, and see for yourself how Greek, Roman, Byzantine, Arab, Norman, German, French, and Spanish influences have formed this magnificent island of fertility.