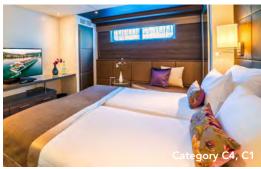

### C4 C1

Individual climate control, small panoramic window (cannot be opened), choice of bed configuration (double or twin bed), spacious wardrobe, flat screen television, direct dial telephone, safe, and spacious en suite bathroom with shower and hair dryer. Staterooms with connecting doors are available on request. 172 sq. ft.