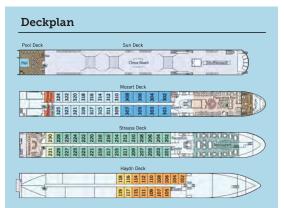

Cabins aboard the *Amadeus Provence*, our home base for seven nights, are the perfect place to unwind after immersive shore excursions. Broad windows, stylish furnishings, and attentive room service complement the vessel's five-course evening menus and spacious public areas for an enriching experience.

## Sail in Superior Style

Beautifully designed and stocked with stand-out amenities—*Amadeus Provence* is intimate, elegant, and a perfectly relaxing stage for exploration.