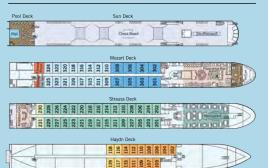

#### Deckplan

#### C4 C1

Individual climate control, small panoramic window (cannot be opened), choice of bed configuration (double or twin bed), spacious wardrobe, flat screen television, direct dial telephone, safe, and spacious en suite bathroom with shower and hair dryer. Staterooms with connecting doors are available on request. 172 sq. ft.

Individual climate control, drop-down panoramic window, choice of bed configuration (double or twin bed), walk-in wardrobe, flat screen television, direct dial telephone, safe, and spacious en suite bathroom with shower and hair dryer. 188 sq. ft.

#### Suite

Individual climate control, walk-out exterior balcony, choice of bed configuration (double or twin bed), walk-in wardrobe, comfortable corner sofa, flat screen television, direct dial telephone, safe, and luxurious en suite bathroom with shower, bathrobes, and hair dryer. 284 sq. ft.