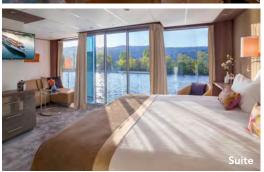

#### Suite

Individual climate control, walk-out exterior balcony, choice of bed configuration (double or twin bed), walk-in wardrobe, comfortable corner sofa, flat screen television, direct dial telephone, safe, and luxurious en suite bathroom with shower, bathrobes, and hair dryer. 284 sq. ft.