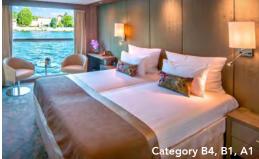

Individual climate control, drop-down panoramic window, choice of bed configuration (double or twin bed), walk-in wardrobe, flat screen television, direct dial telephone, safe, and spacious en suite bathroom with shower and hair dryer. 188 sq. ft.