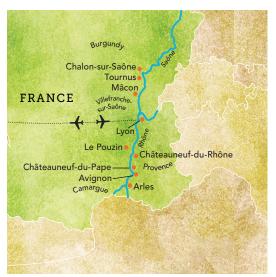

#### Your 9-Day Itinerary

(subject to change) | (B = Breakfast, L = Lunch, D = Dinner)

Day 1: En Route from U.S.

Day 2: Arrive in Lyon, France / Embark (D)
Unwind with a welcome cocktail and
dinner after boarding ship
Overnight: Amadeus Provence

**Day 3:** Mâcon (B,L,D)

Walking tour of Fleurie, wine tasting with sommelier at Château de Chasselas

Overnight: *Amadeus Provence* 

Day 4: Chalon-sur-Saône / Tournus (B,L,D)
Picturesque drive through the Burgundy
Wine Route, guided tour of Hôtel
Dieu, Caves Patriarche wine cellar
Château de Cormatin visit, afternoon goat
farm experience and cheese tasting
Overnight: Amadeus Provence

Day 5: Lyon (B,L,D)
Old Lyon UNESCO World Heritage Site
tour, Roman Theatre of Fourvière, Notre
Dame, Les Halles de Lyon Paul Bocuse
indoor market
Overnight: Amadeus Provence

Day 6: Avignon (B,L,D)

Panoramic city tour, Palace of the Popes, Pont d'Avignon, hands-on boulangerie baking experience, Châteauneuf-du-Pape wine tasting Overnight: *Amadeus Provence* 

**Day 7:** Avignon / Arles (B,L,D)

Touring of Alpilles and Les Baux, artisanal olive oil mill tour and tasting

Overnight: Amadeus Provence

Day 8: Châteauneuf-du-Rhône /
Le Pouzin (B,L,D)
Scenic drive, tours of truffle farm and village
of Grignan, enjoy leisure time, Captain's
Gala Dinner
Overnight: Amadeus Provence

**Day 9:** Lyon / Disembarkation / Depart for U.S. (B)

**Activity Level:** Guests should be able to enjoy two hours or more of walking, be sure-footed on cobbled surfaces, and walk up and down stairs without assistance. Historic city centers are usually more accessible by foot than vehicle, and sometimes it is not possible for your motor coach to drop you off at the entrances of hotels and sites. Due to the structure of some buildings, facilities for people with disabilities may be limited.