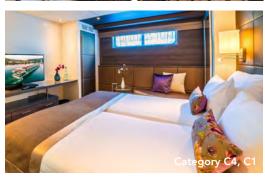

#### C4 C1

Individual climate control, small panoramic window (cannot be opened), choice of bed configuration (double or twin bed), spacious wardrobe, flat screen television, direct dial telephone, safe, and spacious en suite bathroom with shower and hair dryer. Staterooms with connecting doors are available on request. 172 sq. ft.