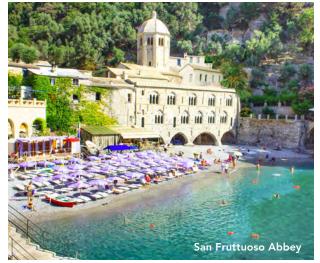

### Pre-Tour Itinerary (subject to change)

- **Day +1:** En route from U.S.
- Day +2: Arrive in Milan, Italy / Sestri Levante Leisure time to explore the fishermen hamlet of Sestri Levante Overnight: Vis-à-Vis
- Day +3: Sestri Levante / Cinque Terre / Sestri Levante (B,L) Guided touring and tastings through Monterosso, Vernazza, and Manarola Overnight: Vis-à-Vis
- Day +4: Sestri Levante / Portofino / San Fruttuoso / Santa Margherita Ligure / Sestri Levante (B) Abbey of San Fruttuoso, guided tour of Santa Margherita Ligure Overnight: Vis-à-Vis
- Day +5: Sestri Levante / Verona / Main Program Begins (B)

### What's Included

- 3 nights accommodations at Vis à Vis (or similar)
- 3 breakfasts and 1 lunch
- Cinque Terre card for all train transportation within the Cinque Terre
- Guided touring (by English-speaking guides) and tastings through Cinque Terre's villages
- Private transportation (with unlimited bottled water) for included touring
- Boat excursion to San Fruttuoso
- Entrance fee to San Fruttuoso Abbey
- Luggage porterage
- Gratuities to hotel staff, local guides, drivers for included activities and excursions, porters, and wait staff for included meals
- Airport transfers for guests arriving during the suggested times