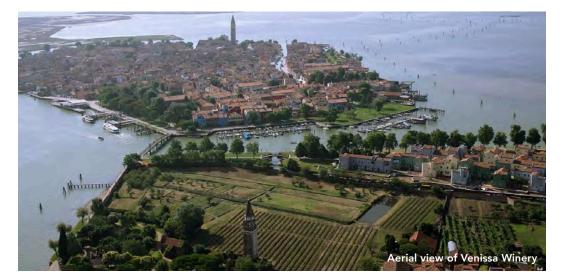

### Post-Tour Itinerary (subject to change)

- Day 9: Depart Verona / Arrive in Venice Private water taxi city tour down the Grand Canal (see the Rialto Bridge, St. Mark's Basin, Giudecca, and San Giorgio Maggiore) Overnight: Hotel Nani Mocenigo Palace
- Day 10: Venice (B) Private gondola boatyard tour, afternoon at leisure Overnight: Hotel Nani Mocenigo Palace
- Day 11: Venice / Mazzorbo / Burano / Venice (B,L) Vineyard visit and wine tasting, leisure time to explore Burano Overnight: Hotel Nani Mocenigo Palace
- Day 12: Depart Venice for U.S. (B)