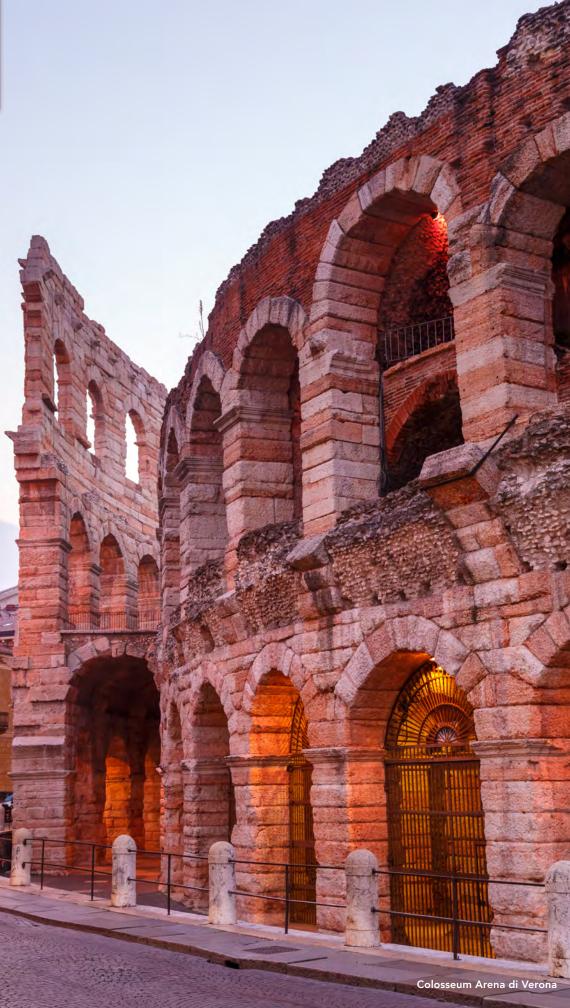

### Day 5: Verona / Valpolicella (B,D)

Guided sightseeing, Renaissance Gates, Castelvecchio Bridge, San Zeno Basilica, Piazza delle Erbe, Juliet's balcony, Roman monuments and amphitheater, Giuseppe Lonardi winery (winner of numerous *Decanter World Wine* awards) tour and tasting, Amarone cooking demonstration and dinner Overnight: Borgo San Donino

### Discover

- Take in the area's layered history, with visits to Verona's 2,000-year-old Roman arena and the magnificent medieval Castelvecchio Bridge.
- Admire the panoramic beauty at captivating Lago di Garda—Italy's largest lake.
- Delight in a cheese-making demonstration and tasting in the heart of Lessinia, home to a delicious variety of Italian cheeses.
- See Palazzo Ducale di Mantova—a UNESCO World Heritage Site—which was the royal residence of the Gonzaga family from 1328 to 1707.