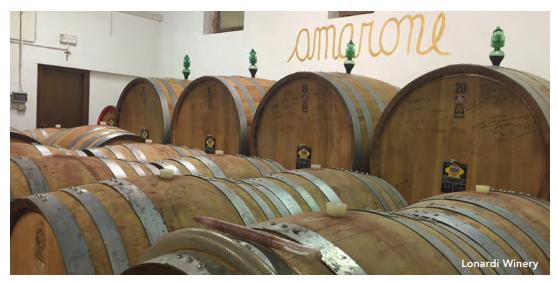

### Day 5: Verona / Valpolicella (B,D)

Guided sightseeing, Renaissance Gates, Castelvecchio Bridge, San Zeno Basilica, Piazza delle Erbe, Juliet's balcony, Roman monuments and amphitheater, Giuseppe Lonardi winery (winner of numerous *Decanter World Wine* awards) tour and tasting, Amarone cooking demonstration and dinner Overnight: Borgo San Donino

### Engage

- Meet a renowned winemaker who specializes in creating Amarone. Then retreat to a nearby restaurant for a polenta-making demonstration, featuring Amarone, and dinner.
- Enjoy a special excursion near Modena for a tasting of aged balsamic vinegar during a convivial meal with the property's owner and his family.