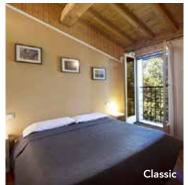

Classic: A comfortable apartment with kitchenette and en suite bathroom with shower, overlooking the garden and surrounding countryside.

Superior: A spacious apartment with vaulted ceilings, kitchenette, en suite bathroom, and second-floor views of the garden, vineyard, or surrounding countryside.\*