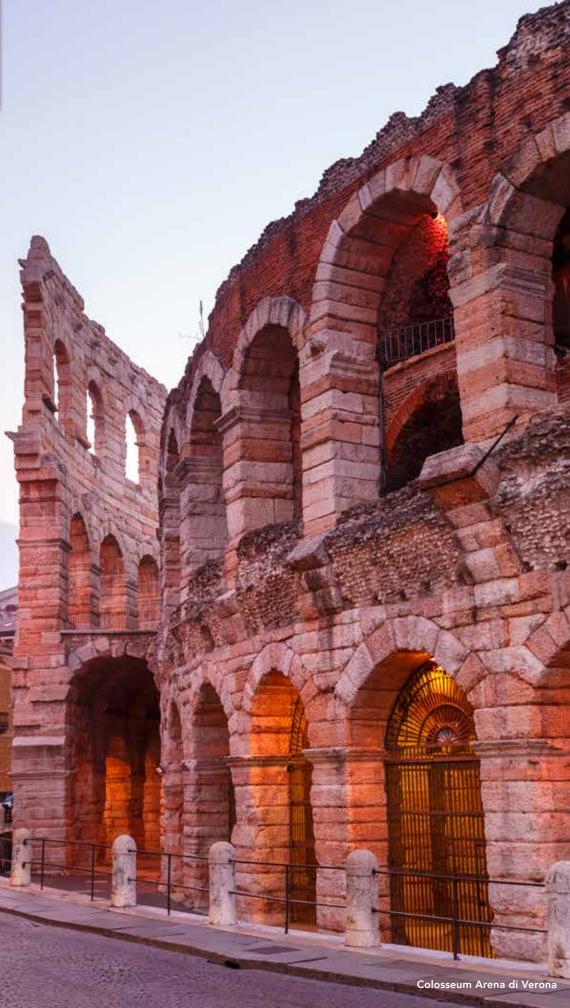

### Day 5: Verona / Valpolicella (B,D)

Guided sightseeing, Renaissance Gates, Castelvecchio Bridge, San Zeno Basilica, Piazza delle Erbe, Juliet's balcony, Roman monuments and amphitheater, Giuseppe Lonardi winery (winner of numerous *Decanter World Wine* awards) tour and tasting, Amarone cooking demonstration and dinner Overnight: Borgo San Donino

### Discover

- Take in the area's layered history, with visits to Verona's 2,000-year-old Roman arena and the magnificent medieval Castelvecchio Bridge.
- Admire the panoramic beauty at captivating Lago di Garda—Italy's largest lake.
- Delight in a cheese-making demonstration and tasting in the heart of Lessinia, home to a delicious variety of Italian cheeses.
- See Palazzo Ducale di Mantova—a UNESCO World Heritage Site—which was the royal residence of the Gonzaga family from 1328 to 1707.