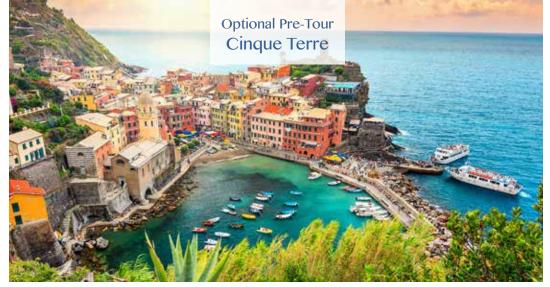

Take advantage of additional time in Italy to explore Cinque Terre and the Italian Riviera, an area teeming with meaningful traditions surrounding wine, cuisine, and family. More than food and drink, Cinque Terre is also a National Park and UNESCO World Heritage Site, drawing visitors to its dramatic coastal scenery and sunset panoramas.

### Pre-Tour Itinerary (subject to change)

- **Day +1:** En route from U.S.
- Day +2: Arrive in Milan, Italy / Sestri Levante Leisure time to explore the fishermen hamlet of Sestri Levante Overnight: Vis-à-Vis
- Day +3: Sestri Levante / Cinque Terre / Sestri Levante (B,L) Guided touring and tastings through Monterosso, Vernazza, and Manarola Overnight: Vis-à-Vis
- Day +4: Sestri Levante / Portofino / San Fruttuoso / Santa Margherita Ligure / Sestri Levante (B) Abbey of San Fruttuoso, guided tour of Santa Margherita Ligure Overnight: Vis-à-Vis
- Day +5: Sestri Levante / Verona / Main Program Begins (B)