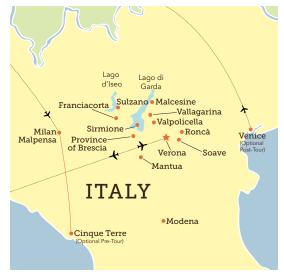

### Your 9-Day Itinerary (subject to change)

Day 1: En route from U.S.

- Day 2: Arrive in Verona, Italy / Province of Brescia (Selva Capuzza) (D) Settle in, welcome dinner Overnight: Borgo San Donino
- Day 3: Sulzano / Lago d'Iseo / Franciacorta (B,L,D) Boat excursion, Al Rocol cellar tour and wine tasting Overnight: Borgo San Donino