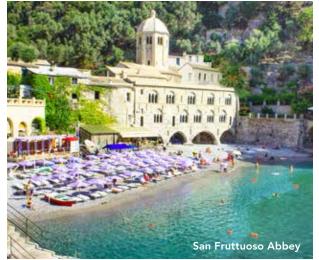

### Pre-Tour Itinerary (subject to change)

- **Day +1:** En route from U.S.
- Day +2: Arrive in Milan, Italy / Sestri Levante Leisure time to explore the fishermen hamlet of Sestri Levante Overnight: Vis-à-Vis
- Day +3: Sestri Levante / Cinque Terre / Sestri Levante (B,L) Guided touring and tastings through Monterosso, Vernazza, and Manarola Overnight: Vis-à-Vis
- Day +4: Sestri Levante / Portofino / San Fruttuoso / Santa Margherita Ligure / Sestri Levante (B) Abbey of San Fruttuoso, guided tour of Santa Margherita Ligure Overnight: Vis-à-Vis
- Day +5: Sestri Levante / Verona / Main Program Begins (B)