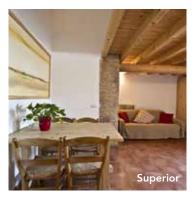

Classic: A comfortable apartment with kitchenette and en suite bathroom with shower, overlooking the garden and surrounding countryside.

Superior: A spacious apartment with vaulted ceilings, kitchenette, en suite bathroom, and second-floor views of the garden, vineyard, or surrounding countryside.\*