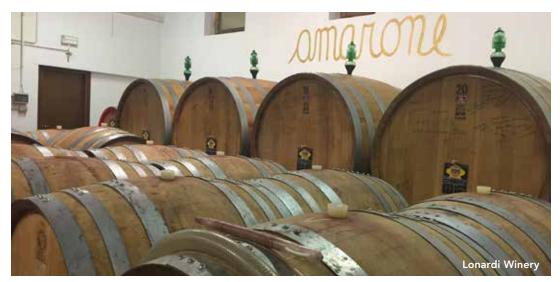

### Day 5: Verona / Valpolicella (B,D)

Guided sightseeing, Renaissance Gates, Castelvecchio Bridge, San Zeno Basilica, Piazza delle Erbe, Juliet's balcony, Roman monuments and amphitheater, Giuseppe Lonardi winery (winner of numerous *Decanter World Wine* awards) tour and tasting, Amarone cooking demonstration and dinner Overnight: Borgo San Donino