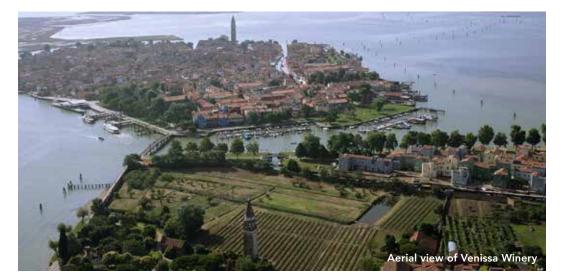

### Post-Tour Itinerary (subject to change)

- Day 9: Depart Verona / Arrive in Venice Private water taxi city tour down the Grand Canal (see the Rialto Bridge, St. Mark's Basin, Giudecca, and San Giorgio Maggiore) Overnight: Hotel Nani Mocenigo Palace
- Day 10: Venice (B) Private gondola boatyard tour, afternoon at leisure Overnight: Hotel Nani Mocenigo Palace
- Day 11: Venice / Mazzorbo / Burano / Venice (B,L) Vineyard visit and wine tasting, leisure time to explore Burano Overnight: Hotel Nani Mocenigo Palace
- Day 12: Depart Venice for U.S. (B)

### What's Included

- Transfer by train (in business class) from Desenzano del Garda to Venice accompanied by your Orbridge Travel Director who will see you to your hotel for check-in, then bid you a fond farewell
- 3 nights accommodations at Hotel Nani Mocenigo Palace (or similar)
- 3 breakfasts and 1 lunch
- Guided touring accompanied by an art historian
- Private visit to an artisan mask workshop
- Private gondola boatyard visit
- Guided vineyard tour and wine pairing with lunch
- Water taxi transportation for canal and lagoon tours, and transfers to and from your hotel on arrival and departure days
- Luggage porterage
- Gratuities to hotel staff, local guides, local drivers for included activities and excursions, porters, and wait staff for included meals