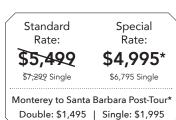

#### Post-Tour Itinerary (subject to change)

- Day 8: Monterey Guided panoramic sightseeing, Monterey Bay Aquarium, evening at leisure Overnight: Victorian Inn
- Day 9: Monterey / Cambria (B) 17-Mile Drive, Big Sur, Morro Bay Overnight: FogCatcher Inn
- Day 10: Cambria / Santa Barbara (B) Old Mission tour, wine tasting event, leisure time Overnight: Best Western Plus Santa Barbara
- Day 11: Depart Santa Barbara (B)

#### What's Included

- 3 nights hotel accommodations with breakfast each morning
- Admission to the Monterey Bay Aquarium and Santa Barbara's Old Mission, including transportation
- Wine tasting event
- Luggage porterage
- Gratuities to Orbridge Expedition Leader, local guides, drivers, porters, and wait staff for included meals
- Airport transfers for guests departing during the suggested times