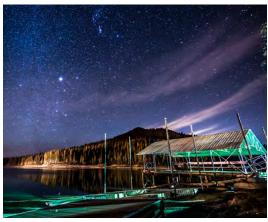

#### **Program Highlights**

- Experience the diverse wonders of four West Coast national parks accompanied by an Orbridge Expedition Leader.
- Observe terrestrial spectacles in Death Valley, the largest national park outside of Alaska.
- Visit Badwater Basin, an otherworldly landscape of crinkly salt flats, and enjoy pristine views of thousands of stars in the nighttime sky.
- Honor and preserve the memory of thousands of Japanese Americans who faced internment during World War II at Manzanar National Historic Site.
- Delight in exploration of Yosemite National Park, a varied landscape supporting more than 400 species of amphibians, reptiles, birds, and mammals.
- Spend time at Sequoia and Kings Canyon National Parks that are teeming with endless natural features, including General Sherman—a giant sequoia tree soaring 275 feet into the blue Sierra sky.