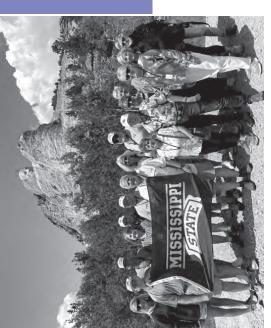

HERE

Mississippi State alumni on Orbridge's National Parks & Lodges of the Old West 2021 travel program.