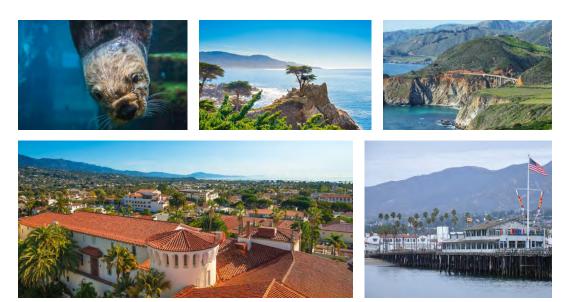

Extend your California adventure with this wondrously scenic tour, highlighting breathtaking views and points of interest. Cruise the panoramic coastline, discover wildlife and conservation inspiration at the Monterey Bay Aquarium, savor a wine tasting, and experience the history and grandeur of the Old Mission in Santa Barbara.

#### Post-Tour Itinerary (subject to change)

- Day 8: Monterey Guided panoramic sightseeing, Monterey Bay Aquarium, evening at leisure Overnight: Victorian Inn
- Day 9: Monterey / Cambria (B) 17-Mile Drive, Big Sur, Morro Bay Overnight: FogCatcher Inn
- Day 10: Cambria / Santa Barbara (B) Old Mission tour, wine tasting event, leisure time Overnight: Best Western Plus Santa Barbara
- Day 11: Depart Santa Barbara (B)