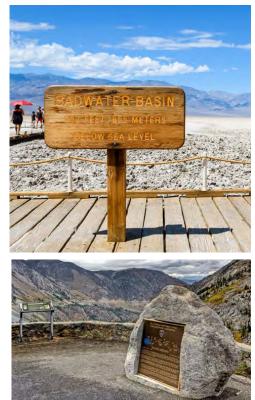

#### Your 8-Day Itinerary (subject to change)

- Day 1: Arrive in Las Vegas, NV (R) Welcome reception with travel companions and Expedition Leader Overnight: The Westin Las Vegas Hotel and Spa
- Day 2: Las Vegas / Death Valley National Park (B,D) Visit the surreal landscape of salt flats at Badwater Basin Overnight: The Inn at Death Valley
- Day 3: Death Valley National Park (B,D) Park exploration of scenic and geologic treasures Overnight: The Inn at Death Valley
- Day 4: Death Valley National Park / Mammoth Lakes (B) Devil's Postpile National Monument (seasonal activity), Manzanar National Historic Site Overnight: Village Lodge at Mammoth
- Day 5: Mammoth Lakes / Yosemite National Park (B,D) Park exploration, nature hikes Overnight: Tenaya Lodge at Yosemite
- Day 6: Yosemite National Park (B) Park exploration, open-air tram tour (seasonal) Overnight: Tenaya Lodge at Yosemite
- Day 7: Sequoia National Park and Kings Canyon National Park (B,D) Guided sightseeing, Grant Grove Village, General Sherman tree Overnight: Tenaya Lodge at Yosemite

#### **Program Highlights**

- Experience the diverse wonders of four West Coast national parks accompanied by an Orbridge Expedition Leader.
- Observe terrestrial spectacles in Death Valley, the largest national park outside of Alaska.
- Visit Badwater Basin, an otherworldly landscape of crinkly salt flats, and enjoy pristine views of thousands of stars in the nighttime sky.
- Honor and preserve the memory of thousands of Japanese Americans who faced internment during World War II at Manzanar National Historic Site.
- Delight in exploration of Yosemite National Park, a varied landscape supporting more than 400 species of amphibians, reptiles, birds, and mammals.
- Spend time at Sequoia and Kings Canyon National Parks that are teeming with endless natural features, including General Sherman—a giant sequoia tree soaring 275 feet into the blue Sierra sky.