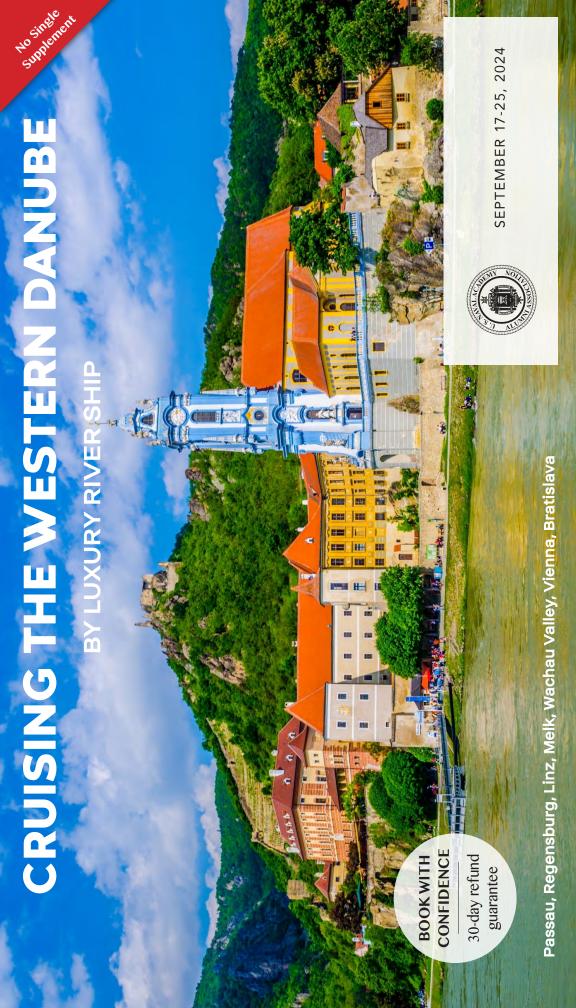

Dear Alumni and Friends,

Join us for a luxury cruise into the heart of historic capitals, charming villages, and World Heritage Sites along the beautiful Danube River aboard the vibrant and intimate *Amadeus Riva*.

Discover why the Danube occupies a prime spot in European history and culture dating back to its days as the northernmost boundary of the Roman empire. We'll delve into antiquity, architecture, and culture while walking the winding, cobbled streets of Passau, soaking up the Baroque beauty of Melk Abbey, and seeking out the secrets of wine making in the Wachau Valley.

# **CRUISING THE WESTERN DANUBE**

SEPTEMBER 17-25, 2024

Special Alumni Rate: Save more than \$1,000

per couple

**FREE Expedition Library** AN EXCLUSIVE EARLY

RESERVATION BONUS Reserve your space by

August 2, 2024