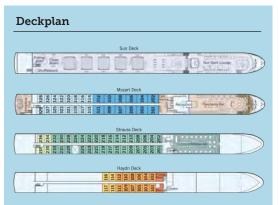

# Sail in Superior Style

Beautifully designed and stocked with stand-out amenities—*Amadeus Riva* is intimate, elegant and a perfectly relaxing stage for exploration.

### Stateroom Category

### C4 C1

Individual climate control, small panoramic window (cannot be opened), choice of bed configuration (double or twin bed), spacious wardrobe, flat screen television, direct dial telephone, safe and spacious en suite bathroom with shower and hair dryer. Staterooms with connecting doors are available on request. 172 sq. ft.

### B4 B1 A1

Individual climate control, drop-down panoramic window, choice of bed configuration (double or twin bed), walk-in wardrobe, flat screen television, direct dial telephone, safe and spacious en suite bathroom with shower and hair dryer. 188 sq. ft.

### Suite

Individual climate control, walk-out exterior balcony, choice of bed configuration (double or twin bed), walk-in wardrobe, comfortable corner sofa, flat screen television, mini-bar, direct dial telephone, safe and luxurious en suite bathroom with shower, bathrobes and hair dryer. 284 sq. ft.