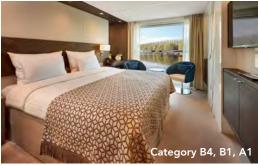

### B4 B1 A1

Individual climate control, drop-down panoramic window, choice of bed configuration (double or twin bed), walk-in wardrobe, flat screen television, direct dial telephone, safe and spacious en suite bathroom with shower and hair dryer. 188 sq. ft.