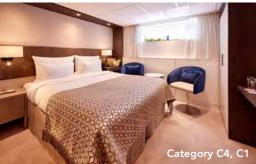

### C4 C1

Individual climate control, small panoramic window (cannot be opened), choice of bed configuration (double or twin bed), spacious wardrobe, flat screen television, direct dial telephone, safe and spacious en suite bathroom with shower and hair dryer. Staterooms with connecting doors are available on request. 172 sq. ft.