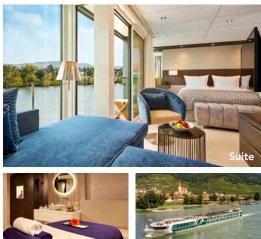

### Suite

Individual climate control, walk-out exterior balcony, choice of bed configuration (double or twin bed), walk-in wardrobe, comfortable corner sofa, flat screen television, mini-bar, direct dial telephone, safe and luxurious en suite bathroom with shower, bathrobes and hair dryer. 284 sq. ft.