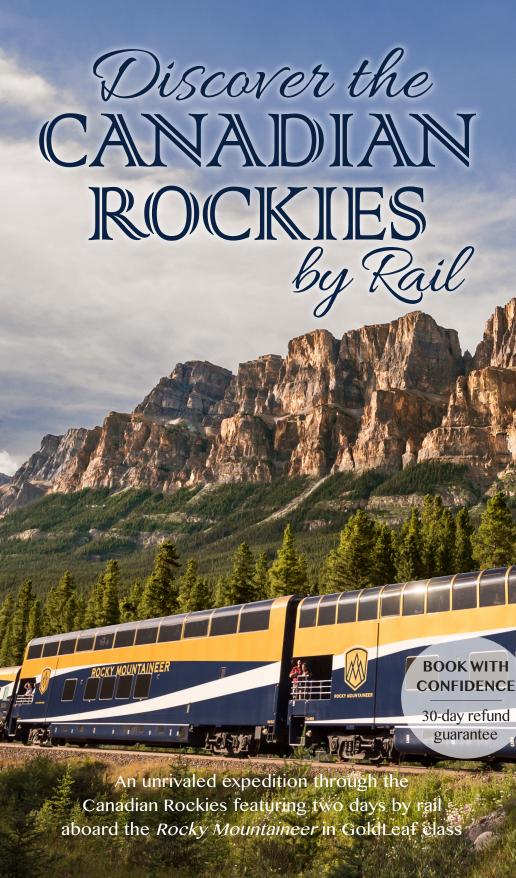

AUG. 28 - SEPT. 3, 2024

with optional VICTORIA PRE-TOUR

Dear EXPLORERS and Friends,

We are pleased to invite you to join this well-paced sojourn through Canada's glorious Rocky Mountains—highlighted by two days traveling aboard the *Rocky Mountaineer* in GoldLeaf Service—with visits to the stunning areas of Lake Louise and Banff.

### Your 7-Day Itinerary (subject to change)

- Day 1: En Route from U.S. / Arrive in Vancouver, British Columbia, Canada (R) Welcome reception Overnight: Fairmont Hotel Vancouver
- Day 2: Vancouver (B) Guided city tour, afternoon at leisure Overnight: Fairmont Hotel Vancouver
- Day 3: Vancouver / Rocky Mountaineer / Kamloops (B,L) Fraser Canyon, fertile Thompson Valley Overnight: Kamloops Lodging
- Day 4: Kamloops / Rocky Mountaineer / Banff, Alberta (B,L) Shuswap Lake, Continental Divide, Kicking Horse River Overnight: The Rimrock Resort Hotel
- Day 5: Banff (B) Banff Gondola, leisure time in town, Overnight: The Rimrock Resort Hotel Day 6: Banff / Lake Louise / Moraine Lake (B,L,D) Lake walks and photo opportunities, farewell dinner Overnight: The Rimrock Resort Hotel

### **Program Highlights**

- Enjoy a panoramic city tour of Vancouver's must-see sights.
- Delight in luxurious GoldLeaf Service on board the *Rocky Mountaineer*.
- Embrace the sights from the train's glassdomed coach as you traverse over Fraser Canyon, by Shuswap Lake, and along the Continental Divide.
- Take advantage of the *Rocky Mountaineer's* private outdoor viewing platform to spot the passing wildlife, which may include elk, bighorn sheep, black and grizzly bears, and soaring eagles.
- Admire the brilliant turquoise waters of iconic Lake Louise, surrounded by towering mountain peaks that carve through the serene landscape.
- Relish three nights in the Canadian Rockies with leisure time to explore the area, or perhaps choose to visit the inviting thermal waters of nearby Banff Hot Springs.
- Discover the epic natural beauty of Banff National Park during a scenic gondola ride to the top of Sulphur Mountain.