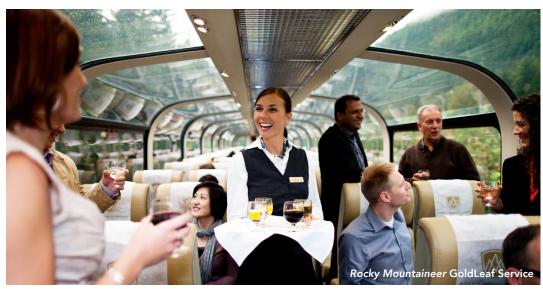

### **Program Highlights**

- Enjoy a panoramic city tour of Vancouver's must-see sights.
- Delight in luxurious GoldLeaf Service on board the *Rocky Mountaineer*.
- Embrace the sights from the train's glassdomed coach as you traverse over Fraser Canyon, by Shuswap Lake, and along the Continental Divide.
- Take advantage of the *Rocky Mountaineer's* private outdoor viewing platform to spot the passing wildlife, which may include elk, bighorn sheep, black and grizzly bears, and soaring eagles.
- Admire the brilliant turquoise waters of iconic Lake Louise, surrounded by towering mountain peaks that carve through the serene landscape.
- Relish three nights in the Canadian Rockies with leisure time to explore the area, or perhaps choose to visit the inviting thermal waters of nearby Banff Hot Springs.
- Discover the epic natural beauty of Banff National Park during a scenic gondola ride to the top of Sulphur Mountain.

### **GoldLeaf Service Includes:**

- Bi-level coach with full-length panoramic windows
- Reclining upper-level heated seats
- Exclusive access to a private outdoor viewing platform
- Unlimited beverages (including beer, wine, and premium spirits)
- À la carte meal service in a lower-level dining room
- Gourmet meals that feature locally sourced ingredients prepared by an onboard culinary team