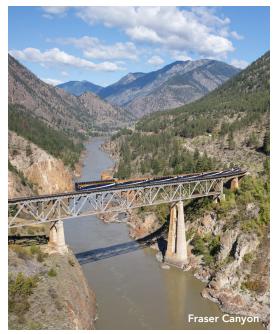

### Your 7-Day Itinerary (subject to change)

- Day 1: En Route from U.S. / Arrive in Vancouver, British Columbia, Canada (R) Welcome reception Overnight: Fairmont Hotel Vancouver
- Day 2: Vancouver (B) Guided city tour, afternoon at leisure Overnight: Fairmont Hotel Vancouver
- Day 3: Vancouver / Rocky Mountaineer / Kamloops (B,L) Fraser Canyon, fertile Thompson Valley Overnight: Kamloops Lodging
- Day 4: Kamloops / Rocky Mountaineer / Banff, Alberta (B,L) Shuswap Lake, Continental Divide, Kicking Horse River Overnight: The Rimrock Resort Hotel
- Day 5: Banff (B) Banff Gondola, leisure time in town, Overnight: The Rimrock Resort Hotel Day 6: Banff / Lake Louise / Moraine Lake (B,L,D) Lake walks and photo opportunities, farewell dinner Overnight: The Rimrock Resort Hotel

### **Program Highlights**

- Enjoy a panoramic city tour of Vancouver's must-see sights.
- Delight in luxurious GoldLeaf Service on board the *Rocky Mountaineer*.
- Embrace the sights from the train's glassdomed coach as you traverse over Fraser Canyon, by Shuswap Lake, and along the Continental Divide.
- Take advantage of the *Rocky Mountaineer's* private outdoor viewing platform to spot the passing wildlife, which may include elk, bighorn sheep, black and grizzly bears, and soaring eagles.
- Admire the brilliant turquoise waters of iconic Lake Louise, surrounded by towering mountain peaks that carve through the serene landscape.
- Relish three nights in the Canadian Rockies with leisure time to explore the area, or perhaps choose to visit the inviting thermal waters of nearby Banff Hot Springs.
- Discover the epic natural beauty of Banff National Park during a scenic gondola ride to the top of Sulphur Mountain.