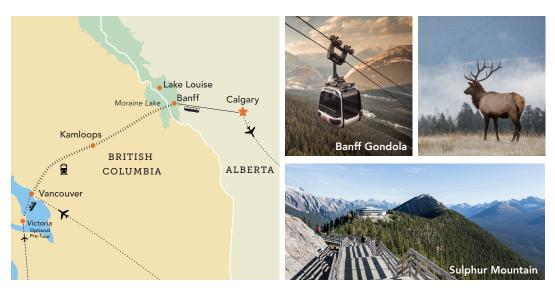

### Your 7-Day Itinerary (subject to change)

- Day 1: En Route from U.S. / Arrive in Vancouver, British Columbia, Canada (R) Welcome reception Overnight: Fairmont Hotel Vancouver
- Day 2: Vancouver (B) Guided city tour, afternoon at leisure Overnight: Fairmont Hotel Vancouver
- Day 3: Vancouver / Rocky Mountaineer / Kamloops (B,L) Fraser Canyon, fertile Thompson Valley Overnight: Kamloops Lodging
- Day 4: Kamloops / Rocky Mountaineer / Banff, Alberta (B,L) Shuswap Lake, Continental Divide, Kicking Horse River Overnight: The Rimrock Resort Hotel
- Day 5: Banff (B) Banff Gondola, leisure time in town, Overnight: The Rimrock Resort Hotel Day 6: Banff / Lake Louise / Moraine Lake (B,L,D) Lake walks and photo opportunities, farewell dinner Overnight: The Rimrock Resort Hotel

### **Program Highlights**

- Enjoy a panoramic city tour of Vancouver's must-see sights.
- Delight in luxurious GoldLeaf Service on board the *Rocky Mountaineer*.
- Embrace the sights from the train's glassdomed coach as you traverse over Fraser Canyon, by Shuswap Lake, and along the Continental Divide.
- Take advantage of the *Rocky Mountaineer's* private outdoor viewing platform to spot the passing wildlife, which may include elk, bighorn sheep, black and grizzly bears, and soaring eagles.
- Admire the brilliant turquoise waters of iconic Lake Louise, surrounded by towering mountain peaks that carve through the serene landscape.
- Relish three nights in the Canadian Rockies with leisure time to explore the area, or perhaps choose to visit the inviting thermal waters of nearby Banff Hot Springs.
- Discover the epic natural beauty of Banff National Park during a scenic gondola ride to the top of Sulphur Mountain.

### THE RIMROCK RESORT HOTEL

Prepare for a truly remarkable experience featuring superb hospitality, deluxe amenities and unmatched décor.

Located in the heart of the Canadian Rockies—on Sulphur Mountain in Banff National Park—The Rimrock Resort Hotel offers exceptional views of the Rockies, delightful fine dining options, and a luxury spa.

The property is a quick minute drive to the village of Banff and just steps from the Banff Upper Hot Springs and Banff Gondola.

Enjoy two nights in delightful Victoria—British Columbia's picture-perfect capital. This colorful pedestrianfriendly city is an ideal spot for whale watching, biking, shopping, and sampling from the wide variety of cafés and restaurants that line bustling Government Street. Savor the island's relaxing pace by exploring its lush gardens, and admire the historical architecture while embracing Victoria's friendly ambiance.