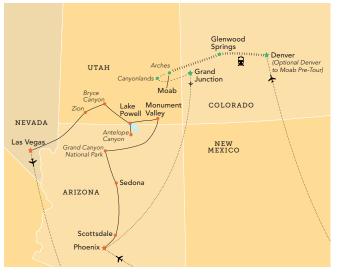

Join fellow alumni and friends on a journey to the exceptional national parks and monuments of the Southwest. Travel to Grand Canyon National Park for awe-inspiring views from the park's rim. Admire the beauty of light striking Antelope Canyon's narrow sandstone walls. Share a peaceful evening with Navajo storytellers, and ponder cultures past and present at a petroglyph site during a river raft ride down Glen Canyon.

### Engage

- Visit a traditional Navajo hogan, and set out on a four-wheel drive tour through Monument Valley.
- Follow the paths of Ancestral Puebloans and pioneers at Zion National Park.