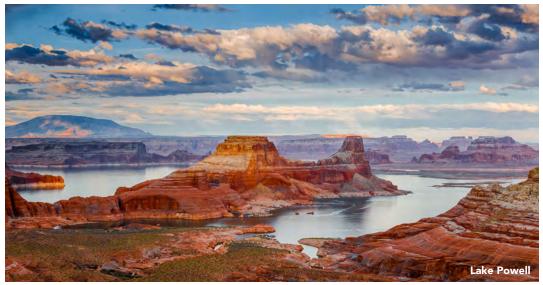

### Your 9-Day Itinerary (subject to change)

- Day 1: Arrive in Phoenix, AZ / Scottsdale (D) Desert Botanical Gardens, welcome dinner Overnight: Scottsdale Marriott at McDowell Mountains
- Day 2: Scottsdale / Sedona / Grand Canyon National Park (B) Lunch at leisure in Sedona, Grand Canyon rim Overnight: Kachina Lodge
- Day 3: Grand Canyon National Park (B) Park touring, optional helicopter flightseeing Overnight: Kachina Lodge
- Day 4: Grand Canyon National Park / Monument Valley, UT (B,D) Park touring, Monument Valley Tour Overnight: Goulding's Lodge
- Day 5: Monument Valley / Lake Powell, AZ (B,D) Navajo National Monument, Antelope Canyon tour, Glen Canyon Dam, leisure time Overnight: Lake Powell Resort

### Uncover

- Explore the Southwest's natural wonders with a knowledgeable Orbridge Expedition Leader.
- Spend additional time in Grand Canyon National Park or choose to join an optional helicopter flightseeing excursion over the Grand Canyon (additional fee).
- Discover the sunbaked natural structures and sacred lands of Monument Valley.
- Witness the towering red rock cliffs lining the Colorado River during a rafting excursion in Glen Canyon.
- Behold the radiant colors and fluid-like patterns inside the walls of Antelope Canyon.
- Observe the monolithic hoodoos in Bryce Canyon National Park.

### GOULDING'S LODGE

Relax and savor the spectacular views of Monument Valley at Goulding's Lodge, a famous locale for Old West movies. Stop by the Trading Post Museum to view the artifacts, artwork, and film memorabilia.