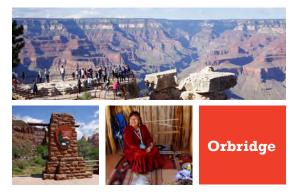

Join fellow alumni and friends on a journey to the exceptional national parks and monuments of the Southwest. Travel to Grand Canyon National Park for awe-inspiring views from the park's rim. Admire the beauty of light striking Antelope Canyon's narrow sandstone walls. Share a peaceful evening with Navajo storytellers, and ponder cultures past and present at a petroglyph site during a river raft ride down Glen Canyon.

Continue to Utah where you'll spend enjoyable time at Bryce Canyon and Zion National Parks—viewing rock formations and otherworldly landscapes that must be seen to be believed.

With the guidance of an expert Orbridge Expedition Leader and the comforts of a private motor coach, there is no better way to visit our national parks.

### Your 9-Day Itinerary (subject to change)

- Day 1: Arrive in Phoenix, AZ / Scottsdale (D) Desert Botanical Gardens, welcome dinner Overnight: Scottsdale Marriott at McDowell Mountains
- Day 2: Scottsdale / Sedona / Grand Canyon National Park (B) Lunch at leisure in Sedona, Grand Canyon rim Overnight: Kachina Lodge
- Day 3: Grand Canyon National Park (B) Park touring, optional helicopter flightseeing Overnight: Kachina Lodge
- Day 4: Grand Canyon National Park / Monument Valley, UT (B,D) Park touring, Monument Valley Tour Overnight: Goulding's Lodge
- Day 5: Monument Valley / Lake Powell, AZ (B,D) Navajo National Monument, Antelope Canyon tour, Glen Canyon Dam, leisure time Overnight: Lake Powell Resort