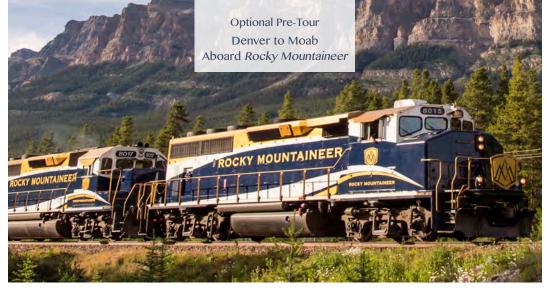

PLUS: Kick off your adventure in the Southwest by joining the optional pre-tour, Denver to Moab aboard the *Rocky Mountaineer*. Enjoy nature's wondrous scenery in comfort and style during two days of rail travel in premium SilverLeaf class. After arriving in Moab, delight in guided touring at Arches National Park and Canyonlands National Park for two additional areas to explore.

Travel by rail between the mile-high city of Denver to the red rock formations of Moab by joining a luxury train journey to America's Southwest—a region steeped in history and full of opportunities to explore. Oversized windows and glass-domed coaches allow you to relax and soak in the magnificent scenery that includes colorful deserts, bewitching hoodoos, and natural archways.