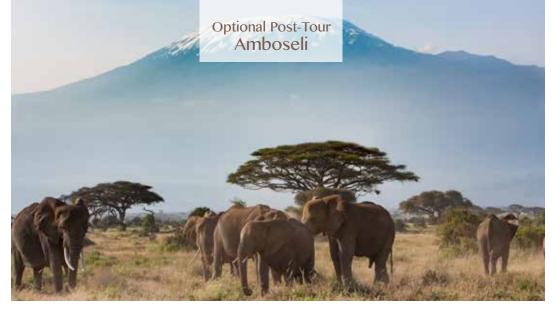

Experience the magnificent landscapes of Amboseli National Park, set against the iconic backdrop of towering Mount Kilimanjaro. The park is known as the best place in the world to see free-ranging elephants in ultra-close proximity. Home to over one thousand elephants, it's common to see herds of up to one hundred roaming through the plains.