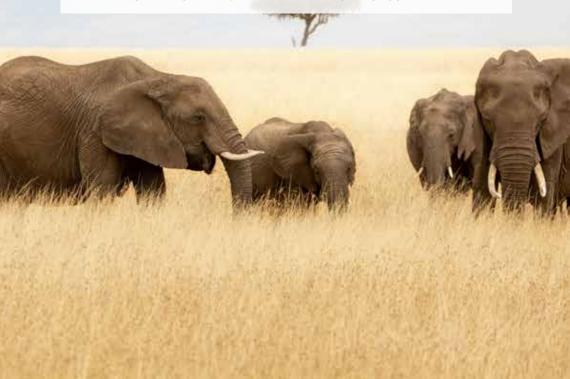

This 11-day journey of a lifetime provides exclusive access to reserves and national parks The Big 5—endangered black rhino, leopard, elephant, buffalo, and lion—call home.

Accompanied by local guides and a naturalist Orbridge Expedition Leader, set out on game drives in comfortable 4x4 vehicles to spot for endless wildlife including cheetahs, impalas, zebras, primates, a myriad of bird species, plus The Big 5.

#### Marvel

- Explore extraordinary national parks and reserves in Kenya—each featuring unrivaled wildlife and habitat diversity with opportunities to observe the Big 5 (endangered black rhino, leopard, elephant, buffalo, and lion).
- Enjoy daily game drives—accompanied by an Orbridge Expedition Leader and expert naturalist safari guides—aboard customized 4x4 vehicles.