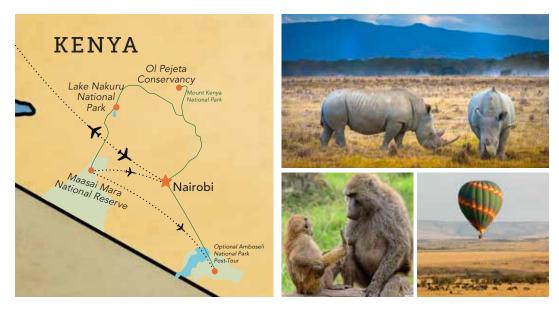

#### Your 11-Day Itinerary (subject to change)

NOTE: Locations selected for this safari promise excellent viewing of wildlife, however, spotting specific wildlife cannot be guaranteed. Some activities are dependent on weather and seasonal conditions.

- Day 1: En Route from U.S.
- Day 2: Arrive in Nairobi, Kenya Welcome and settle in Overnight: Fairmont The Norfolk
- Day 3: Nairobi (B,L,D) Sheldrick Wildlife Trust Elephant Orphanage, African Fund for Endangered Wildlife Giraffe Centre, Karen Blixen farm house Overnight: Fairmont The Norfolk
- Day 4: Nairobi / Ol Pejeta Conservancy (B,L,D) Sightseeing, afternoon game drive Overnight: Sweetwaters Serena Camp
- Day 5: Ol Pejeta Conservancy (B,L,D) Morning and afternoon game drives, Rhino Sanctuary Overnight: Sweetwaters Serena Camp
- Day 6: Ol Pejeta Conservancy / Lake Nakuru National Park (B,L,D) Park exploration, afternoon game drive Overnight: Lake Nakuru Sopa Lodge

- Day 7: Lake Nakuru National Park / Maasai Mara National Reserve (B,L,D) Scenic transfer, afternoon game drive Overnight: Mara Engai Lodge
- Days 8-9: Maasai Mara National Reserve (B,L,D daily) Wildlife viewing, game drives, optional Hot Air Balloon Safari<sup>†</sup>, bush dinner Overnight: Mara Engai Lodge
- Day 10: Maasai Mara National Reserve / Flight to Nairobi / Depart for U.S. (B,L) Morning game drive Day Room: Crowne Plaza Nairobi Airport

#### Interact

 Visit the OI Pejeta Conservancy, an organization dedicated to wildlife preservation and the economic growth and improvement of surrounding rural communities.

#### Ascend

• Join an optional hot-air balloon safari over the Maasai Mara (additional fee).