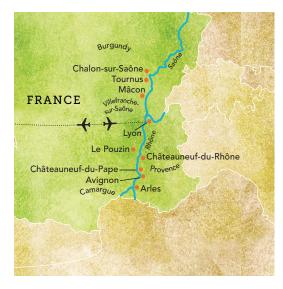

### Your 9-Day Itinerary

(subject to change) | (B = Breakfast, L = Lunch, D = Dinner)

- **Day 1:** En Route from U.S.
- Day 2: Arrive in Lyon, France / Embark (D) Unwind with a welcome cocktail and dinner after boarding ship Overnight: Amadeus Provence
- Day 3: Mâcon (B,L,D) Walking tour of Fleurie, wine tasting with sommelier at Château de Chasselas Overnight: Amadeus Provence
- Day 4: Chalon-sur-Saône / Tournus (B,L,D) Picturesque drive through the Burgundy Wine Route, guided tour of Hôtel Dieu, Caves Patriarche wine cellar Château de Cormatin visit, afternoon goat farm experience and cheese tasting Overnight: Amadeus Provence
- Day 5: Lyon (B,L,D) Old Lyon UNESCO World Heritage Site tour, Roman Theatre of Fourvière, Notre Dame, Les Halles de Lyon Paul Bocuse indoor market Overnight: Amadeus Provence

- Day 6: Avignon (B,L,D) Panoramic city tour, Palace of the Popes, Pont d'Avignon, hands-on boulangerie baking experience, Châteauneuf-du-Pape wine tasting Overnight: Amadeus Provence
- Day 7: Avignon / Arles (B,L,D) Touring of Alpilles and Les Baux, artisanal olive oil mill tour and tasting Overnight: Amadeus Provence
- Day 8: Châteauneuf-du-Rhône / Le Pouzin (B,L,D) Scenic drive, tours of truffle farm and village of Grignan, enjoy leisure time, Captain's Gala Dinner Overnight: Amadeus Provence
- Day 9: Lyon / Disembarkation / Depart for U.S. (B)