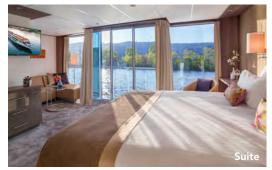

#### Suite

Individual climate control, walk-out exterior balcony, choice of bed configuration (double or twin bed), walk-in wardrobe, comfortable corner sofa, flat screen television, direct dial telephone, safe, and luxurious en suite bathroom with shower, bathrobes, and hair dryer. 284 sq. ft.