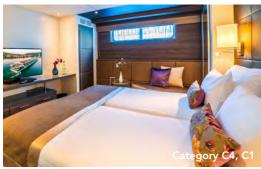

#### C4 C1

Individual climate control, small panoramic window (cannot be opened), choice of bed configuration (double or twin bed), spacious wardrobe, flat screen television, direct dial telephone, safe, and spacious en suite bathroom with shower and hair dryer. Staterooms with connecting doors are available on request. 172 sq. ft.