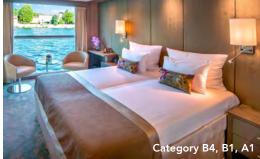

#### B4 B1 A1

Individual climate control, drop-down panoramic window, choice of bed configuration (double or twin bed), walk-in wardrobe, flat screen television, direct dial telephone, safe, and spacious en suite bathroom with shower and hair dryer. 188 sq. ft.