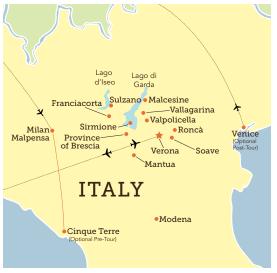

### Your 9-Day Itinerary (subject to change)

Day 1: En route from U.S.

Day 2: Arrive in Verona, Italy / Province of Brescia (Selva Capuzza) (D) Settle in, welcome dinner Overnight: Borgo San Donino

Day 3: Sulzano / Lago d'Iseo /
Franciacorta (B,L,D)
Boat excursion, Al Rocol cellar tour and wine tasting
Overnight: Borgo San Donino

Day 4: Selva Capuzza (B,L,D)
Fresh pasta making and dessert cooking
classes, followed by lunch made during class.
Walking tour of property including an olive oil
tasting and wine presentation
Overnight: Borgo San Donino

Day 5: Verona / Valpolicella (B,D)
Guided sightseeing, Renaissance Gates,
Castelvecchio Bridge, San Zeno Basilica,
Piazza delle Erbe, Juliet's balcony, Roman
monuments and amphitheater, Giuseppe
Lonardi winery (winner of numerous Decanter
World Wine awards) tour and tasting,
Amarone cooking demonstration and dinner
Overnight: Borgo San Donino

Day 6: Vallagarina / Malcesine (B,L,D)
Guided tour of the Tower of San Martino
della Battaglia, award-winning de Tarczal
winery visit with tasting and lunch, leisure
time in Malcesine beside Lago di Garda
Overnight: Borgo San Donino

Day 7: Modena / Mantua (B,L,D)

Balsamic vinegar tasting and lunch at
award-winning Acetaia Caselli, Palazzo
Ducale UNESCO World Heritage Site
inside visit
Overnight: Borgo San Donino

Day 8: Roncà / Soave / Sirmione (B,L,D)
La Casara cheese demonstration and
tasting, Soave castle, leisure time in
Sirmione, special farewell dinner
Overnight: Borgo San Donino