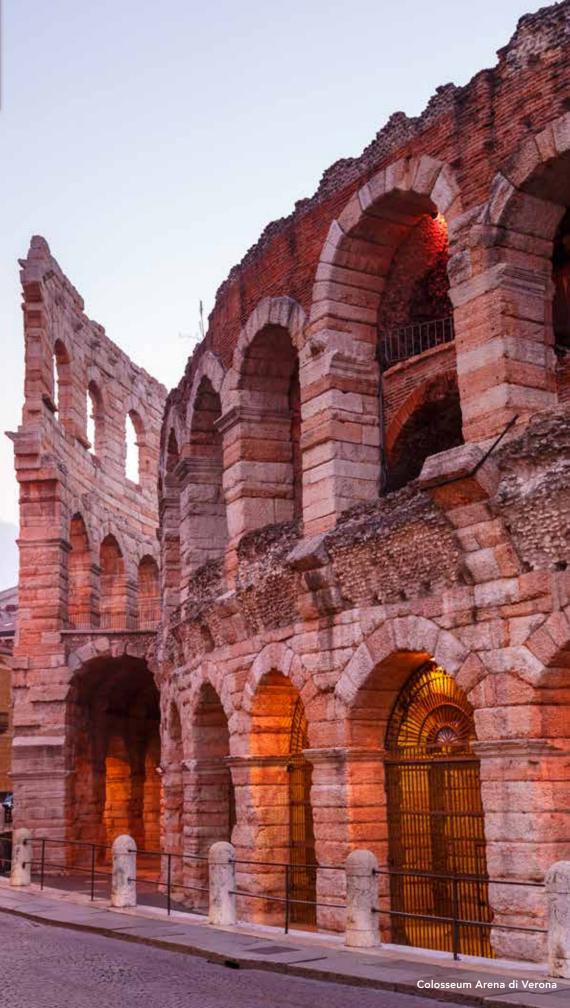

Day 5: Verona / Valpolicella (B,D)
Guided sightseeing, Renaissance Gates,
Castelvecchio Bridge, San Zeno Basilica,
Piazza delle Erbe, Juliet's balcony, Roman
monuments and amphitheater, Giuseppe
Lonardi winery (winner of numerous Decanter
World Wine awards) tour and tasting,
Amarone cooking demonstration and dinner
Overnight: Borgo San Donino

### Discover

- Take in the area's layered history, with visits to Verona's 2,000-year-old Roman arena and the magnificent medieval Castelvecchio Bridge.
- Admire the panoramic beauty at captivating Lago di Garda—Italy's largest lake.
- Delight in a cheese-making demonstration and tasting in the heart of Lessinia, home to a delicious variety of Italian cheeses.
- See Palazzo Ducale di Mantova—a UNESCO World Heritage Site—which was the royal residence of the Gonzaga family from 1328 to 1707.