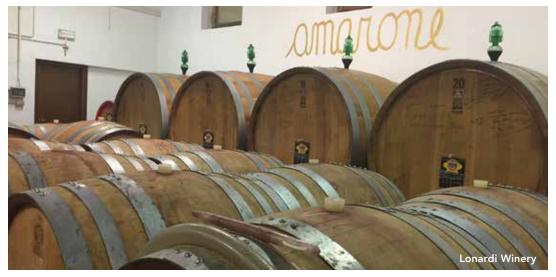

Day 5: Verona / Valpolicella (B,D)
Guided sightseeing, Renaissance Gates,
Castelvecchio Bridge, San Zeno Basilica,
Piazza delle Erbe, Juliet's balcony, Roman
monuments and amphitheater, Giuseppe
Lonardi winery (winner of numerous Decanter
World Wine awards) tour and tasting,
Amarone cooking demonstration and dinner
Overnight: Borgo San Donino

## **Engage**

- Meet a renowned winemaker who specializes in creating Amarone. Then retreat to a nearby restaurant for a polenta-making demonstration, featuring Amarone, and dinner.
- Enjoy a special excursion near Modena for a tasting of aged balsamic vinegar during a convivial meal with the property's owner and his family.