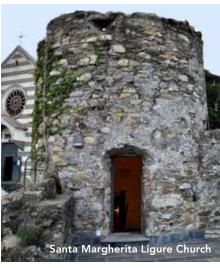

Day +4: Sestri Levante / Portofino / San
Fruttuoso / Santa Margherita Ligure /
Sestri Levante (B)
Abbey of San Fruttuoso, guided tour of
Santa Margherita Ligure
Overnight: Vis-à-Vis

Day +5: Sestri Levante / Verona / Main Program Begins (B)