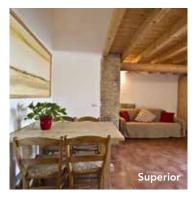

**Classic:** A comfortable apartment with kitchenette and en suite bathroom with shower, overlooking the garden and surrounding countryside.

**Superior:** A spacious apartment with vaulted ceilings, kitchenette, en suite bathroom, and second-floor views of the garden, vineyard, or surrounding countryside.\*