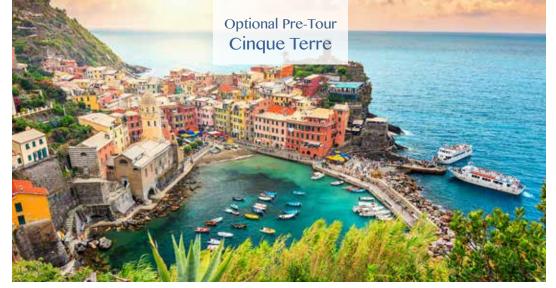

Orbridge

Take advantage of additional time in Italy to explore Cinque Terre and the Italian Riviera, an area teeming with meaningful traditions surrounding wine, cuisine, and family. More than food and drink, Cinque Terre is also a National Park and UNESCO World Heritage Site, drawing visitors to its dramatic coastal scenery and sunset panoramas.

### Pre-Tour Itinerary (subject to change)

Day +1: En route from U.S.

Day +2: Arrive in Milan, Italy / Sestri Levante
Leisure time to explore the fishermen
hamlet of Sestri Levante
Overnight: Vis-à-Vis

Day +3: Sestri Levante / Cinque Terre / Sestri Levante (B,L) Guided touring and tastings through Monterosso, Vernazza, and Manarola Overnight: Vis-à-Vis