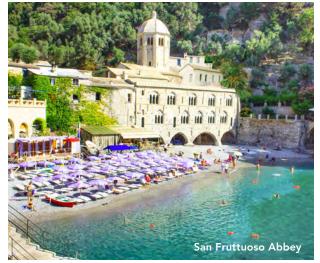

### Pre-Tour Itinerary (subject to change)

- **Day +1:** En route from U.S.
- Day +2: Arrive in Milan, Italy / Sestri Levante Leisure time to explore the fishermen hamlet of Sestri Levante Overnight: Vis-à-Vis
- Day +3: Sestri Levante / Cinque Terre / Sestri Levante (B,L) Guided touring and tastings through Monterosso, Vernazza, and Manarola Overnight: Vis-à-Vis
- Day +4: Sestri Levante / Portofino / San Fruttuoso / Santa Margherita Ligure / Sestri Levante (B) Abbey of San Fruttuoso, guided tour of Santa Margherita Ligure Overnight: Vis-à-Vis
- Day +5: Sestri Levante / Verona / Main Program Begins (B)