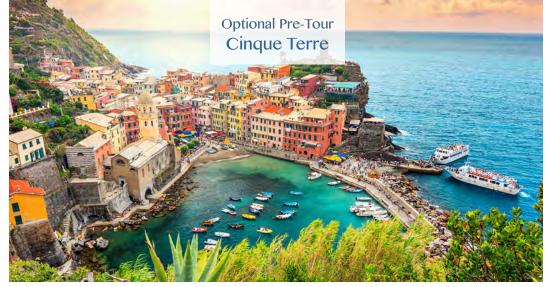

Orbridge

Take advantage of additional time in Italy to explore Cinque Terre and the Italian Riviera, an area teeming with meaningful traditions surrounding wine, cuisine, and family. More than food and drink, Cinque Terre is also a National Park and UNESCO World Heritage Site, drawing visitors to its dramatic coastal scenery and sunset panoramas.

### Pre-Tour Itinerary (subject to change)

- **Day +1:** En route from U.S.
- Day +2: Arrive in Milan, Italy / Sestri Levante Leisure time to explore the fishermen hamlet of Sestri Levante Overnight: Vis-à-Vis
- Day +3: Sestri Levante / Cinque Terre / Sestri Levante (B,L) Guided touring and tastings through Monterosso, Vernazza, and Manarola Overnight: Vis-à-Vis
- Day +4: Sestri Levante / Portofino / San Fruttuoso / Santa Margherita Ligure / Sestri Levante (B) Abbey of San Fruttuoso, guided tour of Santa Margherita Ligure Overnight: Vis-à-Vis
- Day +5: Sestri Levante / Verona / Main Program Begins (B)