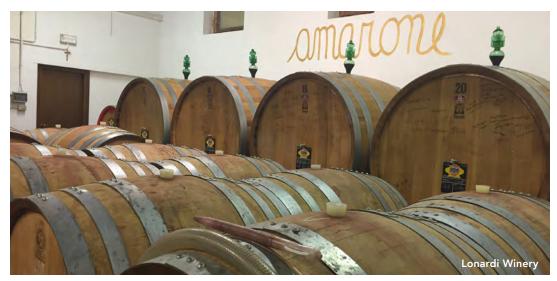

### Day 5: Verona / Valpolicella (B,D)

Guided sightseeing, Renaissance Gates, Castelvecchio Bridge, San Zeno Basilica, Piazza delle Erbe, Juliet's balcony, Roman monuments and amphitheater, Giuseppe Lonardi winery (winner of numerous *Decanter World Wine* awards) tour and tasting, Amarone cooking demonstration and dinner Overnight: Borgo San Donino

## Engage

- Meet a renowned winemaker who specializes in creating Amarone. Then retreat to a nearby restaurant for a polenta-making demonstration, featuring Amarone, and dinner.
- Enjoy a special excursion near Modena for a tasting of aged balsamic vinegar during a convivial meal with the property's owner and his family.