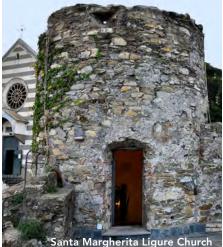

### Pre-Tour Itinerary (subject to change)

- **Day +1:** En route from U.S.
- Day +2: Arrive in Milan, Italy / Sestri Levante Leisure time to explore the fishermen hamlet of Sestri Levante Overnight: Vis-à-Vis
- Day +3: Sestri Levante / Cinque Terre / Sestri Levante (B,L) Guided touring and tastings through Monterosso, Vernazza, and Manarola Overnight: Vis-à-Vis
- Day +4: Sestri Levante / Portofino / San Fruttuoso / Santa Margherita Ligure / Sestri Levante (B) Abbey of San Fruttuoso, guided tour of Santa Margherita Ligure Overnight: Vis-à-Vis
- Day +5: Sestri Levante / Verona / Main Program Begins (B)