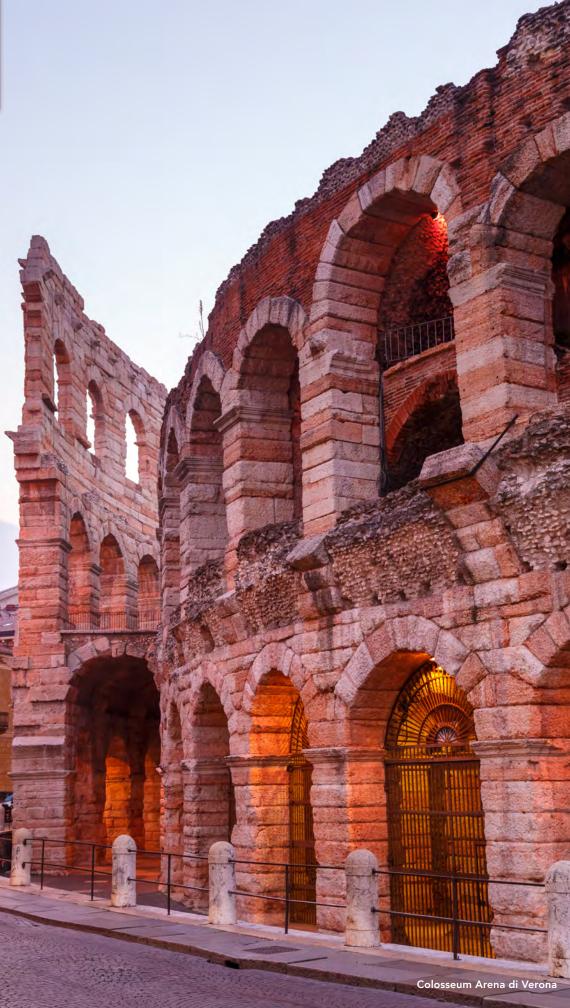

### Day 5: Verona / Valpolicella (B,D)

Guided sightseeing, Renaissance Gates, Castelvecchio Bridge, San Zeno Basilica, Piazza delle Erbe, Juliet's balcony, Roman monuments and amphitheater, Giuseppe Lonardi winery (winner of numerous *Decanter World Wine* awards) tour and tasting, Amarone cooking demonstration and dinner Overnight: Borgo San Donino

# Discover

- Take in the area's layered history, with visits to Verona's 2,000-year-old Roman arena and the magnificent medieval Castelvecchio Bridge.
- Admire the panoramic beauty at captivating Lago di Garda—Italy's largest lake.
- Delight in a cheese-making demonstration and tasting in the heart of Lessinia, home to a delicious variety of Italian cheeses.
- See Palazzo Ducale di Mantova—a UNESCO World Heritage Site—which was the royal residence of the Gonzaga family from 1328 to 1707.