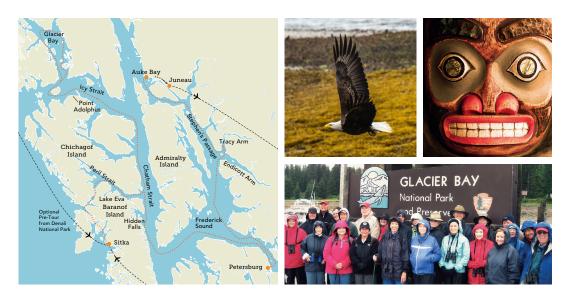

# Your 8-Day Itinerary (subject to change)

- Day 1: Arrive in Sitka Embarkation (D) Tlingit dance presentation, Alaska Raptor Center, Sitka National Historical Park Overnight: Chichagof Dream
- Day 2: Icy Strait / Chichagof Island (B,L,D) Kayak, skiff excursions, wildlife viewing Overnight: Chichagof Dream
- Day 3: Glacier Bay National Park (B,L,D) Dynamic glaciers, Bartlett Cove guided forest walk Overnight: *Chichagof Dream*
- Day 4: Eastern Baranof Island / Lake Eva (B,L,D) Kayak, skiff excursions, wildlife viewing Overnight: Chichagof Dream

# Explore

- See the spray of whales only yards away and venture into secluded inlets as you get up close to nature, whether from the decks of the *Chichagof Dream* or aboard its skiffs and kayaks.
- Visit a salmon hatchery, the Alaska Raptor Center, and Sitka National Historical Park.

# Interact

- Accompanied by naturalists, including an Orbridge Expedition Leader, learn surprising details about animal behavior, glacier activity, and the wealth of natural spectacles along these protected waters.
- Learn about Alaska's culture and living history during a Native dance performance at a Tlingit Clan House.

# Admire

• Cruise around the pristine waters of Glacier Bay National Park and Preserve to see the sanctuary's deep fjords, tidewater glaciers, and snow-capped mountain ranges.