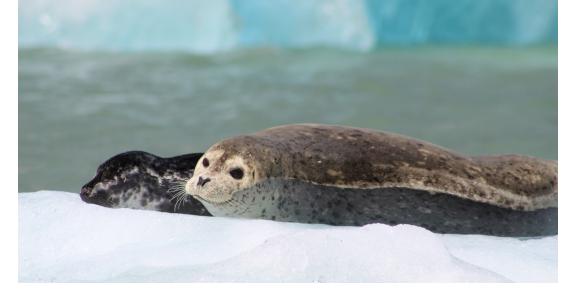

Capture the sight of whales breaching next to your boat, bears fishing along the shoreline, and eagles looking down from their nests—all part of nature's amazing show.

This program also offers an optional pre-tour to Denali National Park. Explore this vast and stunningly beautiful wilderness—home to Denali, the highest mountain in North America. Ride the Alaska Railroad, stay at a hilltop lodge with panoramic views just north of the park entrance, and learn how this magnificent landscape became one of our nation's most breathtaking conservation areas.

# Explore

- See the spray of whales only yards away and venture into secluded inlets as you get up close to nature, whether from the decks of the *Chichagof Dream* or aboard its skiffs and kayaks.
- Visit a salmon hatchery, the Alaska Raptor Center, and Sitka National Historical Park.