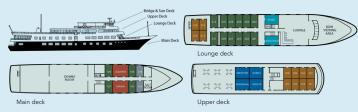

# Accommodations

Aboard the *Chichagof Dream*, you will go where large ships cannot—gaining exclusive access to channels and bays full of wildlife.

The ship's well-appointed, intimate, and unassuming style allows travelers to experience the true heart and soul of Alaska. The *Chichagof Dream* features expansive viewing areas on the bow and aft outdoor promenade decks, a hull design optimized for supreme comfort in Alaskan waters, and forward-facing windows in the spacious lounge that extend from the deck to the ceiling, offering panoramic views off the bow.