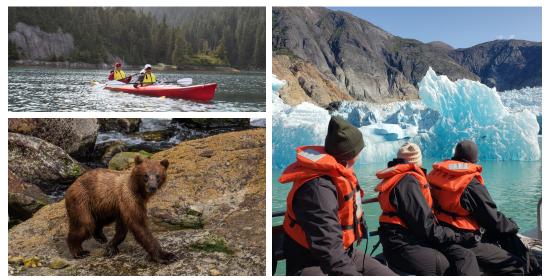

# Explore

- See the spray of whales only yards away and venture into secluded inlets as you get up close to nature, whether from the decks of the *Chichagof Dream* or aboard its skiffs and kayaks.
- Visit a salmon hatchery, the Alaska Raptor Center, and Sitka National Historical Park.

# Interact

- Accompanied by naturalists, including an Orbridge Expedition Leader, learn surprising details about animal behavior, glacier activity, and the wealth of natural spectacles along these protected waters.
- Learn about Alaska's culture and living history during a Native dance performance at a Tlingit Clan House.

Enjoy a relaxed cruising speed ideal for viewing the endless surrounding fjords, glaciers, and wildlife. The ship offers complimentary expedition gear while touring, including rain jackets, rain pants, and boots. Plus, each stateroom is outfitted with binoculars. Nothing will be missed as you leisurely traverse the channels, bays, and islands of Southeast Alaska.