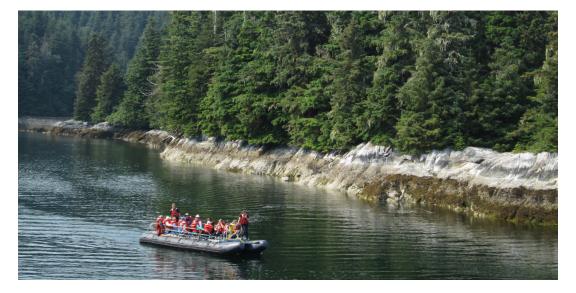

# Your 8-Day Itinerary (subject to change)

- Day 1: Arrive in Sitka Embarkation (D) Tlingit dance presentation, Alaska Raptor Center, Sitka National Historical Park Overnight: Chichagof Dream
- Day 2: Icy Strait / Chichagof Island (B,L,D) Kayak, skiff excursions, wildlife viewing Overnight: Chichagof Dream
- Day 3: Glacier Bay National Park (B,L,D) Dynamic glaciers, Bartlett Cove guided forest walk Overnight: *Chichagof Dream*
- Day 4: Eastern Baranof Island / Lake Eva (B,L,D) Kayak, skiff excursions, wildlife viewing Overnight: Chichagof Dream

# Explore

- See the spray of whales only yards away and venture into secluded inlets as you get up close to nature, whether from the decks of the *Chichagof Dream* or aboard its skiffs and kayaks.
- Visit a salmon hatchery, the Alaska Raptor Center, and Sitka National Historical Park.

Enjoy a relaxed cruising speed ideal for viewing the endless surrounding fjords, glaciers, and wildlife. The ship offers complimentary expedition gear while touring, including rain jackets, rain pants, and boots. Plus, each stateroom is outfitted with binoculars. Nothing will be missed as you leisurely traverse the channels, bays, and islands of Southeast Alaska.