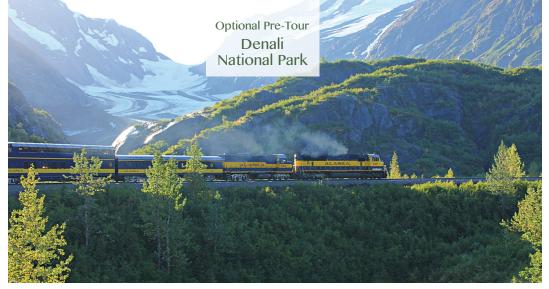

### Triple/Quad

Two-room suite (with either queen bed, two twin beds or bunk beds), large picture windows, spacious wardrobe, two private bathrooms with showers. Approx. 218 sq. ft.

Journey into the scenic wilds of America's most northern state, through Alaska's rugged forests and wildlife. Your destination: the magnificent, six-million acre Denali National Park and Reserve. A final highlight of this adventure includes an afternoon traveling aboard the historic Alaska Railroad with superior viewing from your upgraded GoldStar glass-dome seat.

## **Pre-Tour Itinerary** (subject to change)

Day +1: Arrive in Fairbanks (R) Welcome reception

Overnight: Pike's Waterfront Lodge Day +2: Fairbanks / Denali National Park (B,L,D)

- Travel through expanses of boreal forest and tundra of interior Alaska; visit the Denali National Park Visitor Center; special dinner event and presentation Overnight: Grande Denali Lodge
- Day +3: Denali National Park Wilderness Excursion (B,L) Guided backcountry adventure, evening at leisure Overnight: Grande Denali Lodge
- Day +4: Denali National Park (B,R) Optional excursions or activities like self-guided hikes or ranger-led talks, wine and hors d'oeuvres with an Alaskan homesteader Overnight: Grande Denali Lodge