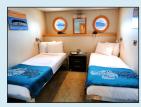

A Two twin beds, two porthole windows, spacious wardrobe, private bathroom with shower. Approx. 105 sq. ft.

### AA

Two twin beds, one or two picture windows, spacious wardrobe, private bathroom with shower. Approx. 109 sq. ft.

### AAA

One queen or two twin beds, one large picture window, spacious wardrobe, private bathroom with shower. Approx. 109 sq. ft.

### Deluxe

One queen or two twin beds, one large picture window, spacious wardrobe, private bathroom with shower. Approx. 155 sq. ft.