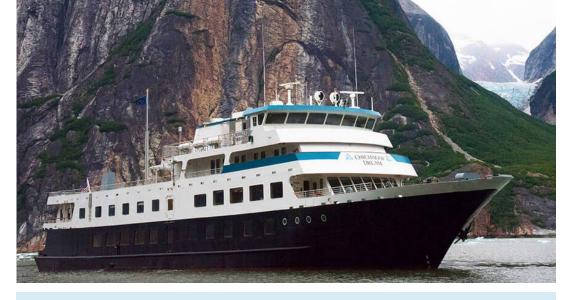

### Dear Razorbacks on Tour\*,

We are pleased to invite you to a summertime expedition through some of nature's more secluded landscapes as we discover the remote inner reaches of Alaska's Inside Passage aboard the 76-guest *Chichagof Dream*.

# Accommodations

Aboard the *Chichagof Dream*, you will go where large ships cannot—gaining exclusive access to channels and bays full of wildlife.

The ship's well-appointed, intimate, and unassuming style allows travelers to experience the true heart and soul of Alaska. The *Chichagof Dream* features expansive viewing areas on the bow and aft outdoor promenade decks, a hull design optimized for supreme comfort in Alaskan waters, and forward-facing windows in the spacious lounge that extend from the deck to the ceiling, offering panoramic views off the bow.

Enjoy a relaxed cruising speed ideal for viewing the endless surrounding fjords, glaciers, and wildlife. The ship offers complimentary expedition gear while touring, including rain jackets, rain pants, and boots. Plus, each stateroom is outfitted with binoculars. Nothing will be missed as you leisurely traverse the channels, bays, and islands of Southeast Alaska.