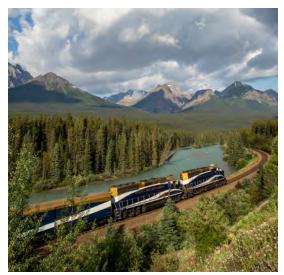

JULY 31 - AUGUST 6, 2024

with optional VICTORIA PRE-TOUR

Discover the CANADIAN ROCKIES by Rail **BOOK WITH** CONFIDENCE 30-day refund guarantee An unrivaled expedition through the Canadian Rockies featuring two days by rail aboard the Rocky Mountaineer in GoldLeaf class

### **Program Highlights**

- Enjoy a panoramic city tour of Vancouver's must-see sights.
- Delight in luxurious GoldLeaf Service on board the *Rocky Mountaineer*.
- Embrace the sights from the train's glassdomed coach as you traverse over Fraser Canyon, by Shuswap Lake, and along the Continental Divide.
- Take advantage of the *Rocky Mountaineer's* private outdoor viewing platform to spot the passing wildlife, which may include elk, bighorn sheep, black and grizzly bears, and soaring eagles.
- Admire the brilliant turquoise waters of iconic Lake Louise, surrounded by towering mountain peaks that carve through the serene landscape.
- Relish three nights in the Canadian Rockies with leisure time to explore the area, or perhaps choose to visit the inviting thermal waters of nearby Banff Hot Springs.
- Discover the epic natural beauty of Banff National Park during a scenic gondola ride to the top of Sulphur Mountain.