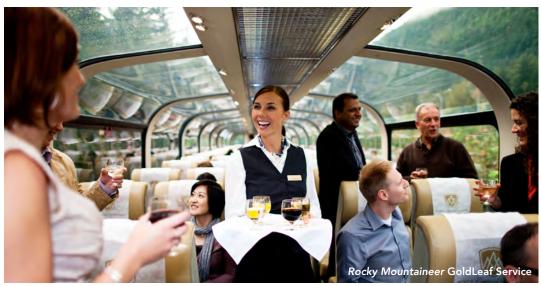

MISSISSIPPI STATE UNIVERSITY ALUMNI ASSOCIATION Traveling Bulldogs

Dear Alumni and Friends,

We are pleased to invite you to join this well-paced sojourn through Canada's glorious Rocky Mountains—highlighted by two days traveling aboard the *Rocky Mountaineer* in GoldLeaf Service—with visits to the stunning areas of Lake Louise and Banff.

### **GoldLeaf Service Includes:**

- Bi-level coach with full-length panoramic windows
- Reclining upper-level heated seats
- Exclusive access to a private outdoor viewing platform
- Unlimited beverages (including beer, wine, and premium spirits)
- À la carte meal service in a lower-level dining room
- Gourmet meals that feature locally sourced ingredients prepared by an onboard culinary team