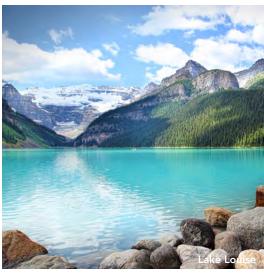

En route, embrace the dynamic changes in scenery as you wind through lush green ranchlands and flowing river canyons surrounded by mountain peaks.

Enjoy guided tours of Lake Louise and Moraine Lake, and take advantage of leisure time to explore the small hamlets as well as Banff National Park.

### **Program Highlights**

- Enjoy a panoramic city tour of Vancouver's must-see sights.
- Delight in luxurious GoldLeaf Service on board the *Rocky Mountaineer*.
- Embrace the sights from the train's glassdomed coach as you traverse over Fraser Canyon, by Shuswap Lake, and along the Continental Divide.
- Take advantage of the *Rocky Mountaineer's* private outdoor viewing platform to spot the passing wildlife, which may include elk, bighorn sheep, black and grizzly bears, and soaring eagles.
- Admire the brilliant turquoise waters of iconic Lake Louise, surrounded by towering mountain peaks that carve through the serene landscape.
- Relish three nights in the Canadian Rockies with leisure time to explore the area, or perhaps choose to visit the inviting thermal waters of nearby Banff Hot Springs.
- Discover the epic natural beauty of Banff National Park during a scenic gondola ride to the top of Sulphur Mountain.