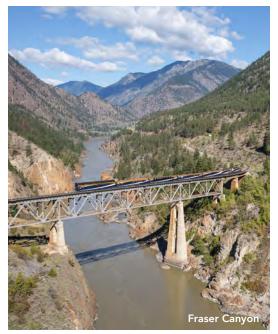

### **Program Highlights**

- Enjoy a panoramic city tour of Vancouver's must-see sights.
- Delight in luxurious GoldLeaf Service on board the *Rocky Mountaineer*.
- Embrace the sights from the train's glassdomed coach as you traverse over Fraser Canyon, by Shuswap Lake, and along the Continental Divide.
- Take advantage of the *Rocky Mountaineer's* private outdoor viewing platform to spot the passing wildlife, which may include elk, bighorn sheep, black and grizzly bears, and soaring eagles.
- Admire the brilliant turquoise waters of iconic Lake Louise, surrounded by towering mountain peaks that carve through the serene landscape.
- Relish three nights in the Canadian Rockies with leisure time to explore the area, or perhaps choose to visit the inviting thermal waters of nearby Banff Hot Springs.
- Discover the epic natural beauty of Banff National Park during a scenic gondola ride to the top of Sulphur Mountain.