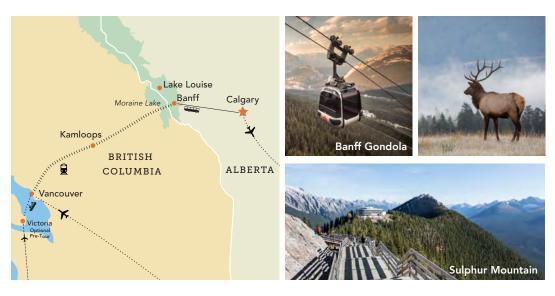

### Your 7-Day Itinerary (subject to change)

- Day 1: En Route from U.S. / Arrive in Vancouver, British Columbia, Canada (R) Welcome reception Overnight: Fairmont Hotel Vancouver
- Day 2: Vancouver (B) Guided city tour, afternoon at leisure Overnight: Fairmont Hotel Vancouver
- Day 3: Vancouver / Rocky Mountaineer / Kamloops (B,L) Fraser Canyon, fertile Thompson Valley Overnight: Kamloops Lodging
- Day 4: Kamloops / Rocky Mountaineer / Banff, Alberta (B,L) Shuswap Lake, Continental Divide, Kicking Horse River Overnight: The Rimrock Resort Hotel
- Day 5: Banff (B) Banff Gondola, leisure time in town, Overnight: The Rimrock Resort Hotel Day 6: Banff / Lake Louise / Moraine Lake (B,L,D) Lake walks and photo opportunities, farewell dinner Overnight: The Rimrock Resort Hotel

### **Program Highlights**

- Enjoy a panoramic city tour of Vancouver's must-see sights.
- Delight in luxurious GoldLeaf Service on board the *Rocky Mountaineer*.
- Embrace the sights from the train's glassdomed coach as you traverse over Fraser Canyon, by Shuswap Lake, and along the Continental Divide.
- Take advantage of the *Rocky Mountaineer's* private outdoor viewing platform to spot the passing wildlife, which may include elk, bighorn sheep, black and grizzly bears, and soaring eagles.
- Admire the brilliant turquoise waters of iconic Lake Louise, surrounded by towering mountain peaks that carve through the serene landscape.
- Relish three nights in the Canadian Rockies with leisure time to explore the area, or perhaps choose to visit the inviting thermal waters of nearby Banff Hot Springs.
- Discover the epic natural beauty of Banff National Park during a scenic gondola ride to the top of Sulphur Mountain.

The property is a quick minute drive to the village of Banff and just steps from the Banff Upper Hot Springs and Banff Gondola.

Enjoy two nights in delightful Victoria—British Columbia's picture-perfect capital. This colorful pedestrianfriendly city is an ideal spot for whale watching, biking, shopping, and sampling from the wide variety of cafés and restaurants that line bustling Government Street. Savor the island's relaxing pace by exploring its lush gardens, and admire the historical architecture while embracing Victoria's friendly ambiance.