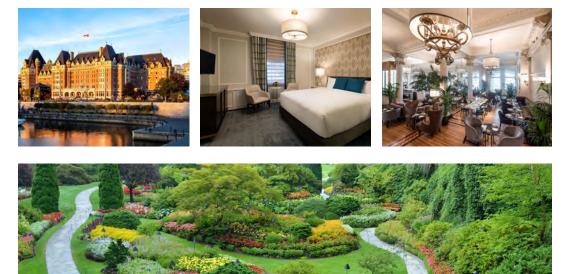

The property is a quick minute drive to the village of Banff and just steps from the Banff Upper Hot Springs and Banff Gondola.

Enjoy two nights in delightful Victoria—British Columbia's picture-perfect capital. This colorful pedestrianfriendly city is an ideal spot for whale watching, biking, shopping, and sampling from the wide variety of cafés and restaurants that line bustling Government Street. Savor the island's relaxing pace by exploring its lush gardens, and admire the historical architecture while embracing Victoria's friendly ambiance.

### What's Included

- A 1.5 hour ferry cruise from Victoria to Vancouver across the Strait of Georgia
- 2 nights accommodations at the Fairmont Empress (shown below) or similar, with breakfast each morning
- A guided panoramic city tour
- Admission to Butchart Gardens
- Gratuities to local guide
- Private group airport transfer for guests arriving at the suggested times