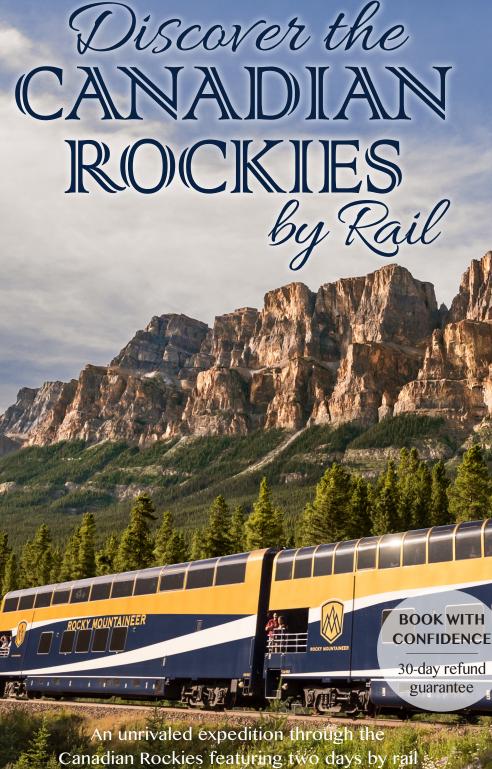

JUNE 19-25, 2024

with optional VICTORIA PRE-TOUR

aboard the *Rocky Mountaineer* in GoldLeaf class

Dear Alumni and Friends,

We are pleased to invite you to join this well-paced sojourn through Canada's glorious Rocky Mountains—highlighted by two days traveling aboard the *Rocky Mountaineer* in GoldLeaf Service—with visits to the stunning areas of Lake Louise and Banff.

En route, embrace the dynamic changes in scenery as you wind through lush green ranchlands and flowing river canyons surrounded by mountain peaks.

Enjoy guided tours of Lake Louise and Moraine Lake, and take advantage of leisure time to explore the small hamlets as well as Banff National Park.

Splendid evenings await at the close of each inspiring day, including three nights of relaxation at a well-appointed and memorable resort property.

Space is limited. With significant savings of more than \$1,000 per couple, we anticipate this tour will fill quickly, so be certain to reserve your spot today and share this brochure with family and friends who may be interested in traveling with you.