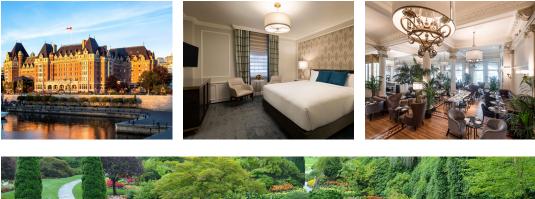

### What's Included

- A 1.5 hour ferry cruise from Victoria to Vancouver across the Strait of Georgia
- 2 nights accommodations at the Fairmont Empress (shown below) or similar, with breakfast each morning
- A guided panoramic city tour
- Admission to Butchart Gardens
- Gratuities to local guide
- Private group airport transfer for guests arriving at the suggested times