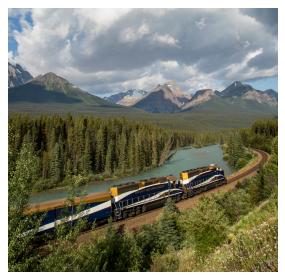

### **Program Highlights**

- Enjoy a panoramic city tour of Vancouver's must-see sights.
- Delight in luxurious GoldLeaf Service on board the *Rocky Mountaineer*.
- Embrace the sights from the train's glassdomed coach as you traverse over Fraser Canyon, by Shuswap Lake, and along the Continental Divide.
- Take advantage of the *Rocky Mountaineer's* private outdoor viewing platform to spot the passing wildlife, which may include elk, bighorn sheep, black and grizzly bears, and soaring eagles.
- Admire the brilliant turquoise waters of iconic Lake Louise, surrounded by towering mountain peaks that carve through the serene landscape.
- Relish three nights in the Canadian Rockies with leisure time to explore the area, or perhaps choose to visit the inviting thermal waters of nearby Banff Hot Springs.
- Discover the epic natural beauty of Banff National Park during a scenic gondola ride to the top of Sulphur Mountain.

### **GoldLeaf Service Includes:**

- Bi-level coach with full-length panoramic windows
- Reclining upper-level heated seats
- Exclusive access to a private outdoor viewing platform
- Unlimited beverages (including beer, wine, and premium spirits)
- À la carte meal service in a lower-level dining room
- Gourmet meals that feature locally sourced ingredients prepared by an onboard culinary team