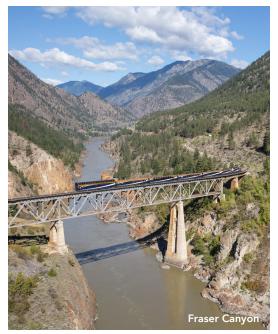

### **Program Highlights**

- Enjoy a panoramic city tour of Vancouver's must-see sights.
- Delight in luxurious GoldLeaf Service on board the *Rocky Mountaineer*.
- Embrace the sights from the train's glassdomed coach as you traverse over Fraser Canyon, by Shuswap Lake, and along the Continental Divide.
- Take advantage of the *Rocky Mountaineer's* private outdoor viewing platform to spot the passing wildlife, which may include elk, bighorn sheep, black and grizzly bears, and soaring eagles.
- Admire the brilliant turquoise waters of iconic Lake Louise, surrounded by towering mountain peaks that carve through the serene landscape.
- Relish three nights in the Canadian Rockies with leisure time to explore the area, or perhaps choose to visit the inviting thermal waters of nearby Banff Hot Springs.
- Discover the epic natural beauty of Banff National Park during a scenic gondola ride to the top of Sulphur Mountain.