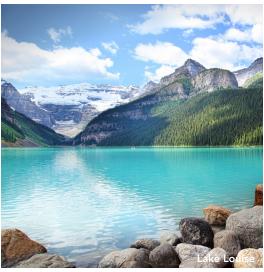

### **Program Highlights**

- Enjoy a panoramic city tour of Vancouver's must-see sights.
- Delight in luxurious GoldLeaf Service on board the *Rocky Mountaineer*.
- Embrace the sights from the train's glassdomed coach as you traverse over Fraser Canyon, by Shuswap Lake, and along the Continental Divide.
- Take advantage of the *Rocky Mountaineer's* private outdoor viewing platform to spot the passing wildlife, which may include elk, bighorn sheep, black and grizzly bears, and soaring eagles.
- Admire the brilliant turquoise waters of iconic Lake Louise, surrounded by towering mountain peaks that carve through the serene landscape.
- Relish three nights in the Canadian Rockies with leisure time to explore the area, or perhaps choose to visit the inviting thermal waters of nearby Banff Hot Springs.
- Discover the epic natural beauty of Banff National Park during a scenic gondola ride to the top of Sulphur Mountain.