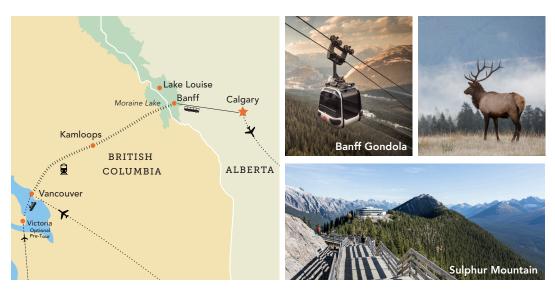

### Your 7-Day Itinerary (subject to change)

- Day 1: En Route from U.S. / Arrive in Vancouver, British Columbia, Canada (R) Welcome reception Overnight: Fairmont Hotel Vancouver
- Day 2: Vancouver (B) Guided city tour, afternoon at leisure Overnight: Fairmont Hotel Vancouver
- Day 3: Vancouver / Rocky Mountaineer / Kamloops (B,L) Fraser Canyon, fertile Thompson Valley Overnight: Kamloops Lodging
- Day 4: Kamloops / Rocky Mountaineer / Banff, Alberta (B,L) Shuswap Lake, Continental Divide, Kicking Horse River Overnight: The Rimrock Resort Hotel
- Day 5: Banff (B) Banff Gondola, leisure time in town, Overnight: The Rimrock Resort Hotel
  Day 6: Banff / Lake Louise / Moraine Lake (B,L,D) Lake walks and photo opportunities, farewell dinner
  Overnight: The Rimrock Resort Hotel

### **Program Highlights**

- Enjoy a panoramic city tour of Vancouver's must-see sights.
- Delight in luxurious GoldLeaf Service on board the *Rocky Mountaineer*.
- Embrace the sights from the train's glassdomed coach as you traverse over Fraser Canyon, by Shuswap Lake, and along the Continental Divide.
- Take advantage of the *Rocky Mountaineer's* private outdoor viewing platform to spot the passing wildlife, which may include elk, bighorn sheep, black and grizzly bears, and soaring eagles.
- Admire the brilliant turquoise waters of iconic Lake Louise, surrounded by towering mountain peaks that carve through the serene landscape.
- Relish three nights in the Canadian Rockies with leisure time to explore the area, or perhaps choose to visit the inviting thermal waters of nearby Banff Hot Springs.
- Discover the epic natural beauty of Banff National Park during a scenic gondola ride to the top of Sulphur Mountain.

### THE RIMROCK RESORT HOTEL

Prepare for a truly remarkable experience featuring superb hospitality, deluxe amenities and unmatched décor.

Located in the heart of the Canadian Rockies—on Sulphur Mountain in Banff National Park—The Rimrock Resort Hotel offers exceptional views of the Rockies, delightful fine dining options, and a luxury spa.

The property is a quick minute drive to the village of Banff and just steps from the Banff Upper Hot Springs and Banff Gondola.

Enjoy two nights in delightful Victoria—British Columbia's picture-perfect capital. This colorful pedestrianfriendly city is an ideal spot for whale watching, biking, shopping, and sampling from the wide variety of cafés and restaurants that line bustling Government Street. Savor the island's relaxing pace by exploring its lush gardens, and admire the historical architecture while embracing Victoria's friendly ambiance.